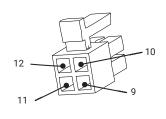

### **SVR Option Black**

| ITEM | COLOR  | FUNCTION          |
|------|--------|-------------------|
| 1    | BLACK  | Ground (-)        |
| 2    | RED    | Power (+)         |
| 3    | WHITE  | REX               |
| 4    | GREEN  | Earth Ground      |
| 5    | ORANGE | REX               |
| 6    | BLUE   | (C) Remote Relay  |
| 7    | BROWN  | (NO) Remote Relay |
| 8    | YELLOW | (NC) Remote Relay |
| 9    | VIOLET | Tamper            |
| 10   | GRAY   | Tamper            |
| 11   | PINK   | Reset             |
| 12   | TAN    | Reset             |