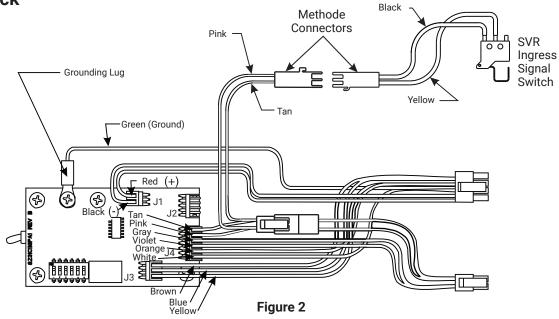

#### Installation

- 1. Connect the (two wire) terminal of the Wiring Harness to J1 on the Circuit Board.
- 2. Connect the (three wire) terminal to J3.
- 3. Connect the (six wire) terminal to J4.
- 4. Connect the Grounding Lug to the 2nd Mounting Hole on the Circuit Board (see Figure 1) by removing the screw, placing the grounding lug over the screw, and then re-installing the screw.
- \*5. For SVR option see Figure 2. Connect SVR Ingress Signal Switch to the Wire Harness via (2) Methode Connector as shown.