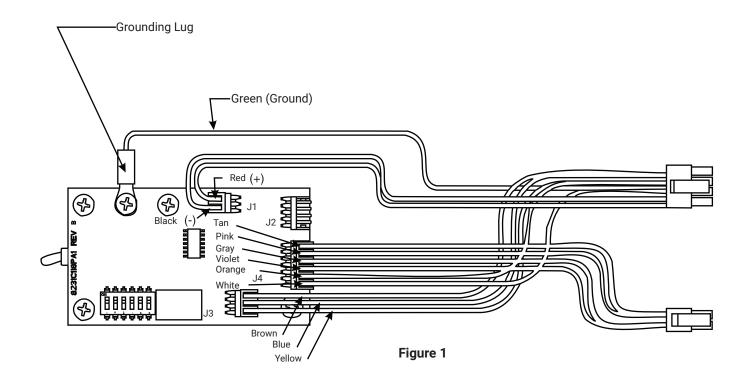

#### Installation

- 1. Connect the (two wire) terminal of the Wiring Harness to J1 on the Circuit Board.
- 2. Connect the (three wire) terminal to J3.
- 3. Connect the (six wire) terminal to J4.
- 4. Connect the Grounding Lug to the 2nd Mounting Hole on the Circuit Board (see Figure 1) by removing the screw, placing the grounding lug over the screw, and then re-installing the screw.
- \*5. For SVR option see Figure 2. Connect SVR Ingress Signal Switch to the Wire Harness via (2) Methode Connector as shown.