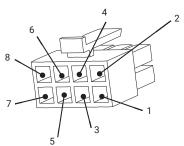

### **SVR Option Black**

| ITEM | COLOR  | FUNCTION          |
|------|--------|-------------------|
| 1    | BLACK  | Ground (-)        |
| 2    | RED    | Power (+)         |
| 3    | WHITE  | REX               |
| 4    | GREEN  | Earth Ground      |
| 5    | ORANGE | REX               |
| 6    | BLUE   | (C) Remote Relay  |
| 7    | BROWN  | (NO) Remote Relay |
| 8    | YELLOW | (NC) Remote Relay |
| 9    | VIOLET | Tamper            |
| 10   | GRAY   | Tamper            |
| 11   | PINK   | Reset             |
| 12   | TAN    | Reset             |