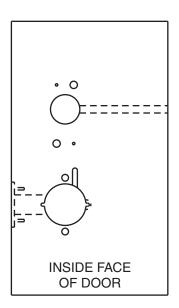

## **RH/RHR DOORS**

## Note:

An external door position switch (model number DPS1) is included. Use and installation location to be specified by others.

Symphony® S5400LN Series Cylindrical Lever Lock Wood or Hollow Metal Door Preparation