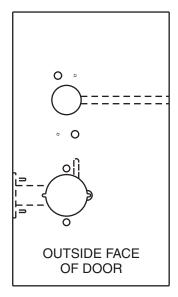

## LH/LHR DOORS

## **RH/RHR DOORS**

## Note:

An external door position switch (model number DPS1) is included. Use and installation location to be specified by others.

Symphony® S5400LN Series Cylindrical Lever Lock Wood or Hollow Metal Door Preparation