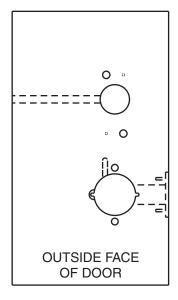

## **RH/RHR DOORS**

## Note:

An external door position switch (model number DPS1) is included. Use and installation location to be specified by others.

Symphony® S5400LN Series Cylindrical Lever Lock Wood or Hollow Metal Door Preparation