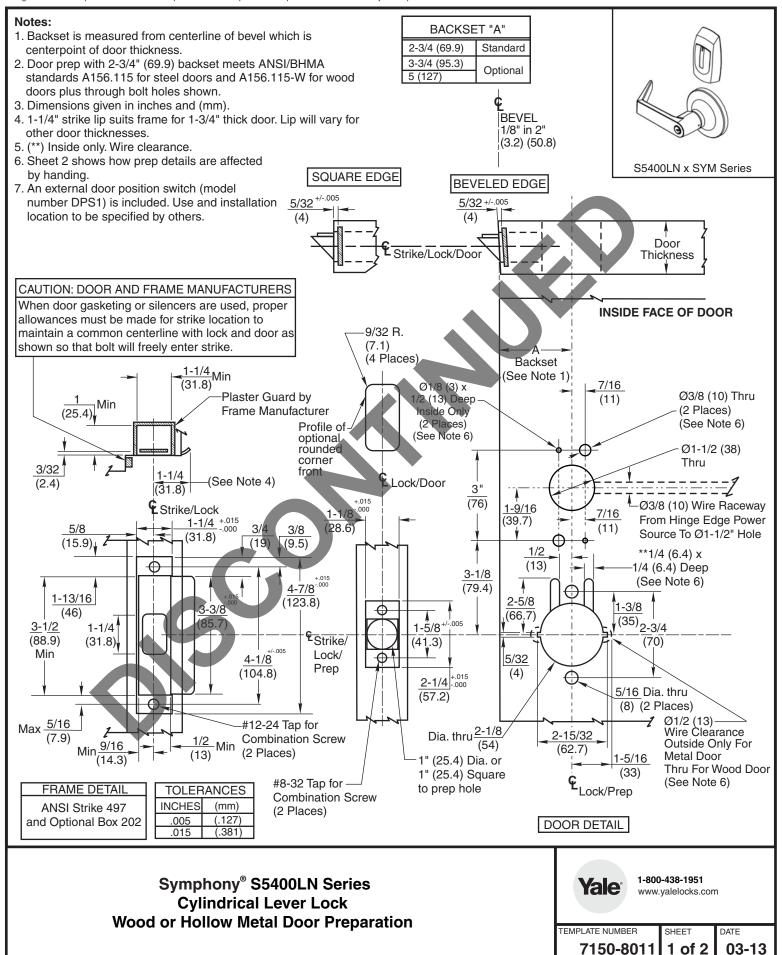

## LH/LHR DOORS

## Note:

An external door position switch (model number DPS1) is included. Use and installation location to be specified by others.

Symphony® S5400LN Series Cylindrical Lever Lock Wood or Hollow Metal Door Preparation