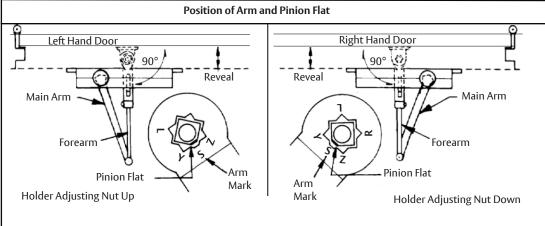

- Do not scale drawing.
- Left hand door shown.
- Dimensions are in inches (mm) unless otherwise
- Hollow metal doors require channel or box type reinforcement when thru bolt mount is specified.
- Sex bolts may be required for wood or plastic faced fire door mounting.
- Minimum thickness recommended for reinforements in holllow metal doors and frames: .1046" (2.66mm) unless otherwise noted.
- Use regular length rod for reveals to 3" (76mm.). Use long rod for reveals 2-3/4" (70 mm.) to 6-3/4" (171 mm.).

(TJ)3010 Series Door Closer Top Jamb Hold Open Arm Application Series (TJ)3110, (TJ)3310, and (TJ)3510 Sized and Multi-size Units

Template Number: 7303-0155 Sheet: 1 of 1

Date: 01/24