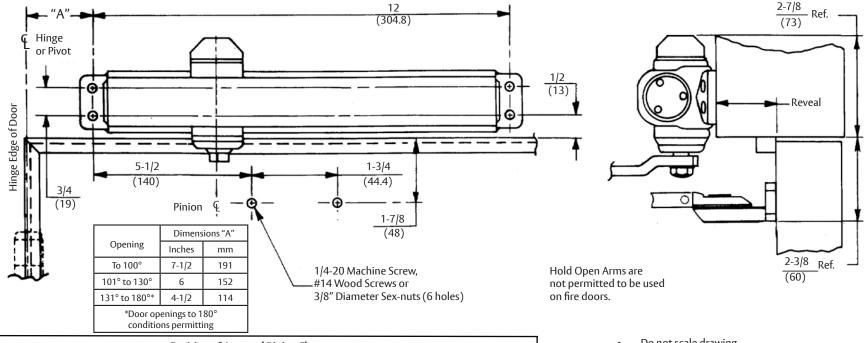

- Do not scale drawing.
- Left hand door shown.
- Dimensions are in inches (mm) unless otherwise
- Hollow metal doors require channel or box type reinforcement when thru bolt mount is specified.
- Sex bolts may be required for wood or plastic faced fire door mounting.
- Minimum thickness recommended for reinforements in holllow metal doors and frames: .1046" (2.66mm) unless otherwise noted.
- Use regular length rod for reveals to 3" (76mm.). Use long rod for reveals 2-3/4" (70 mm.) to 6-3/4" (171 mm.).

(TJ)3010 Series Door Closer Top Jamb Hold Open Arm Application Series (TJ)3110, (TJ)3310, and (TJ)3510 Sized and Multi-size Units

Template Number: 7303-0155 Sheet: 1 of 1

Date: 01/24