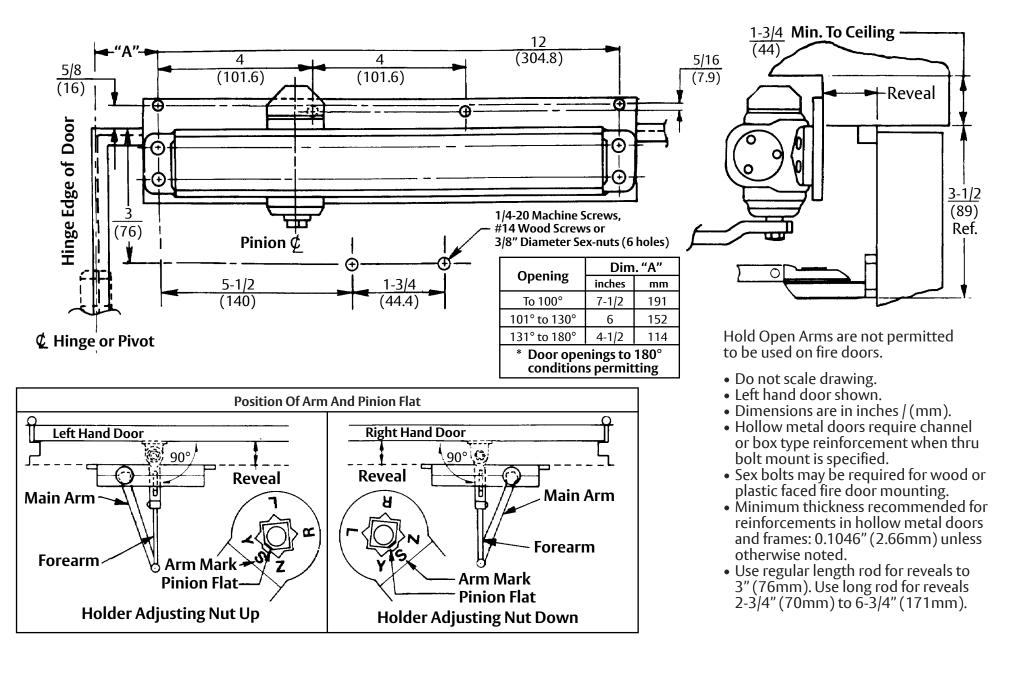

| (TJ)3010 Series Door Closer with 3146 Back Plate                                                      | Template Number:<br>7303-0153                             | ASSA ABLOY                                                                         |
|-------------------------------------------------------------------------------------------------------|-----------------------------------------------------------|------------------------------------------------------------------------------------|
| Top Jamb Hold Open                                                                                    | Sheet: 1 of 1                                             |                                                                                    |
| Series (TJ)3110, (TJ)3310, (TJ)3510<br>Individually Sized Units 2 thru 6 and Multi-size Units 1 & 1BF | Date: 12/23                                               | 1-855-557-5078<br>www.assaabloy.com                                                |
|                                                                                                       | Top Jamb Hold Open<br>Series (TJ)3110, (TJ)3310, (TJ)3510 | Top Jamb Hold Open Sheet: 1 of 1   Series (TJ)3110, (TJ)3310, (TJ)3510 Date: 12/23 |