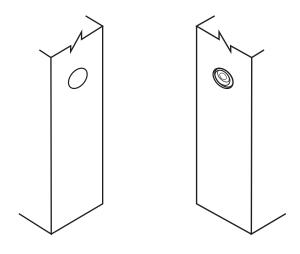

## For Horizontal Installation Between Door Leafs:

Center

1. Drill 5/8"(16) diameter hole as shown in "Active" leaf of door edge. Install cap (plug). (Do not install in stationary door).

**Tools Required** 

ACCENTRA

2. Drill 9/16"(14) diameter hole as shown in "Inactive" leaf of door edge. Chisel out debris to smooth.

millimeters(mm).

This product can expose you to lead which is known to the state of California to cause cancer and birth defects or other reproductive harm. For more information go to www.P65warnings.ca.gov.