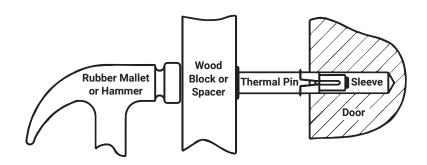

## For Horizontal Installation Between Door Leafs:

- 3. Install thermal pin as follows:
  - METAL DOORS: First insert sleeve into door then insert pin. Use a wood block as spacer, gently tap pin into door until flush with edge.
  - WOOD DOORS: First insert sleeve into pin, then insert into door. Use a wood block as spacer, gently tap combined pin and sleeve into door until fl ush with edge.
- 4. Install cap plug.