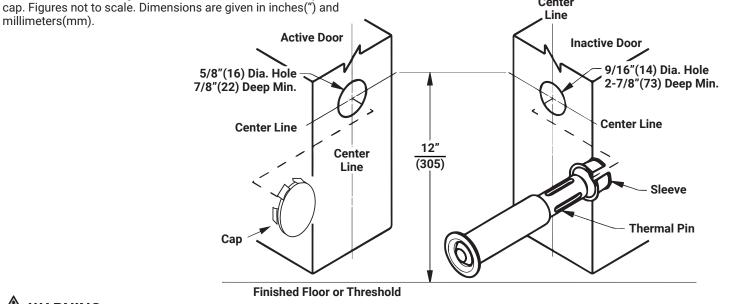

- Note dimensions on figures to ensure correct location of pin and

## For Horizontal Installation Between Door Leafs:

Center

1. Drill 5/8"(16) diameter hole as shown in "Active" leaf of door edge. Install cap (plug). (Do not install in stationary door).

**Tools Required** 

ACCENTRA

2. Drill 9/16"(14) diameter hole as shown in "Inactive" leaf of door edge. Chisel out debris to smooth.

millimeters(mm).

This product can expose you to lead which is known to the state of California to cause cancer and birth defects or other reproductive harm. For more information go to www.P65warnings.ca.gov.