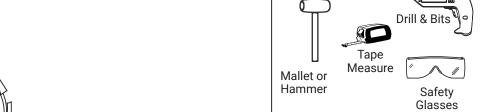

## For Horizontal Installation Between Door Leafs:

Center

1. Drill 5/8"(16) diameter hole as shown in "Active" leaf of door edge. Install cap (plug). (Do not install in stationary door).

**Tools Required** 