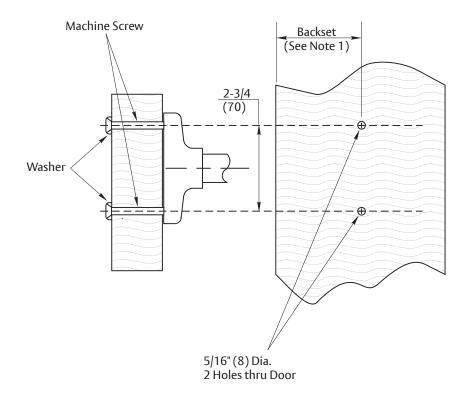

## 4755LN - Half Dummy Trim Through Bolted

## Notes:

- 1. Two Backset lengths available: 2-3/4" (70) Standard, or 2-3/8" (60) Optional.
- 2. Backset is measured from centerline of bevel which is center point of door thickness.
- 3. Dimensions marked with \* have tolerances of +1/32, -0.
- 4. All dimensions given in inches (mm).