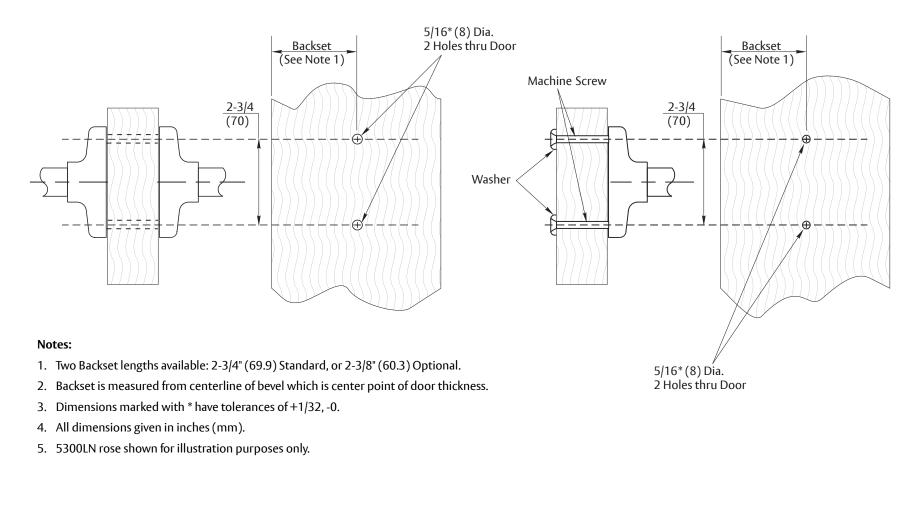

## 355LN-D or 455LN-D – Full Dummy Trim Through Bolted

## 355LN or 455LN – Half Dummy Trim Through Bolted

| Experience a safer<br>and more open world                                                                                                                                                                                                        | 5300LN or 5400LN                                                           | Template Number:<br>7150-0068 | ASSA ABLOY                          |
|--------------------------------------------------------------------------------------------------------------------------------------------------------------------------------------------------------------------------------------------------|----------------------------------------------------------------------------|-------------------------------|-------------------------------------|
| and more open world                                                                                                                                                                                                                              | Series Lever Handle Cylindrical Locks                                      | Sheet: 1 of 1                 |                                     |
| Copyright © 2004, 2008, 2023, ASSA ABLOY Access and Egress Hardware Group, Inc. All rights reserved. Reproduction in whole or in part without the express written permission of ASSA ABLOY Access and Egress Hardware Group, Inc. is prohibited. | Through Bolted Dummy Trim Door Preparation<br>2-3/4" and Optional Backsets | Date: 12/23                   | 1-855-557-5078<br>www.assaabloy.com |