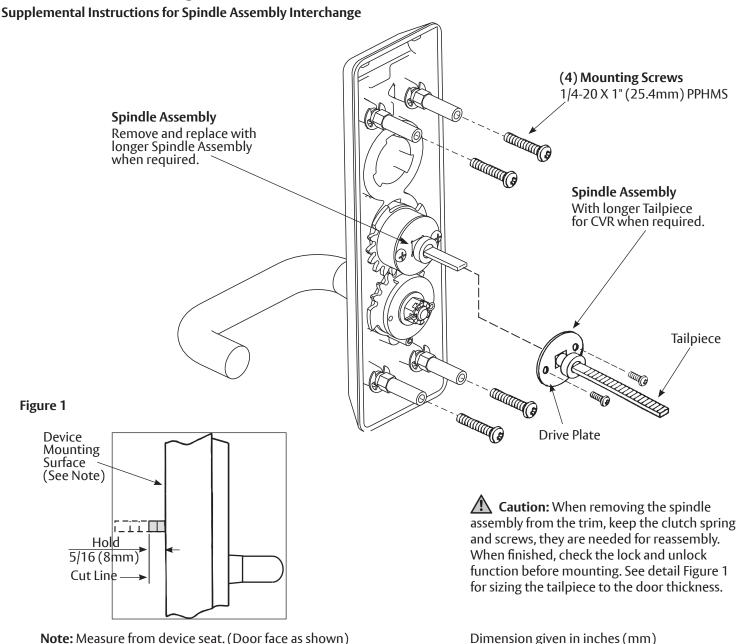

## for Wood Door with Metal Edge Application

#### **Installation Instructions**

Wood Door with Metal Edge