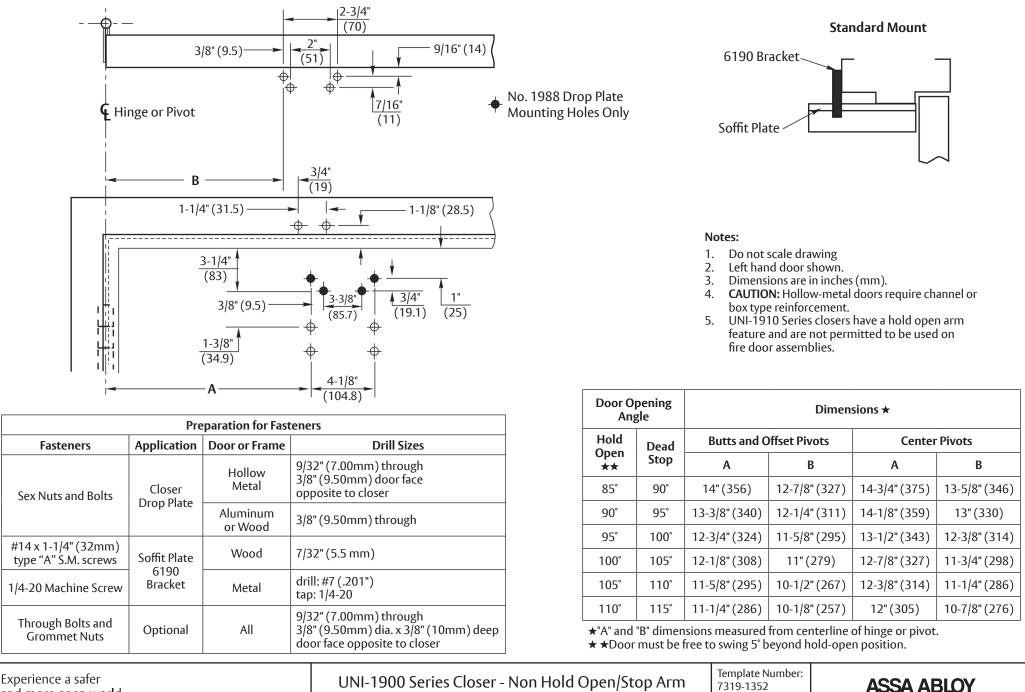

This product is now proudly being offered under the ASSA ABLOY ACCENTRA™ brand, effective June 20, 2023. Visit YaleCommercial.com/en/Today for support and information. Parallel Arm Installation Template Stop Only or Hold Open Unitrol Door Closer With or Without 1988 Drop Plate

UNI-1900 Series Closer - Non Hold Open/Stop Arm UNI-1910 Series Closer - Hold Open/Stop Arm Parallel Arm Application with 6190 Bracket Doors 33"-41" (0.85-1.00m) Wide