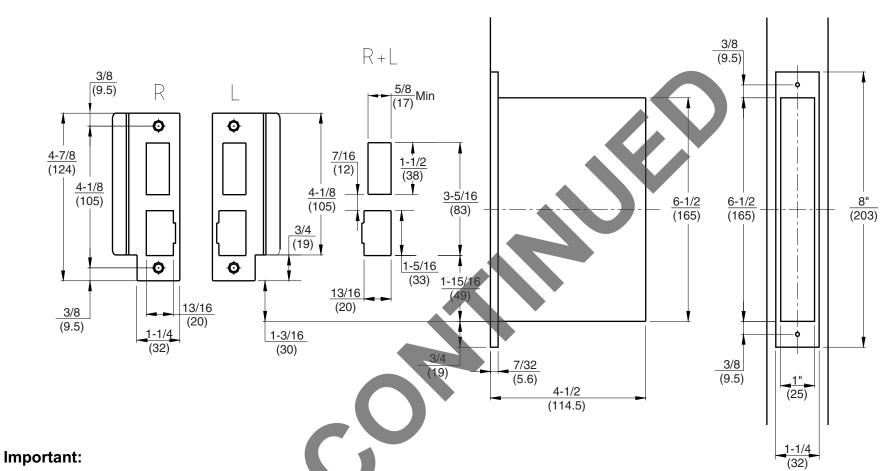

Affinity® locksets feature an automatic deadbolt lock case which requires a handed curved lip strike. Strike is either L or R, see chart for proper strikes per door hand.

| Hand of door | Strike L | Strike R |
|--------------|----------|----------|
| LH           |          | X        |
| RHR          |          | X        |
| RH           | Х        |          |
| LHR          | х        |          |

Do Not Scale All dimensions in inches (mm).

Affinity® Door and Strike Cutout Automatic Deadbolt Strike - Wood/Metal

1-800-438-1951 www.yalelocks.com

TEMPLATE NUMBER

VCAF-0003 03-13

**ASSA ABLOY**