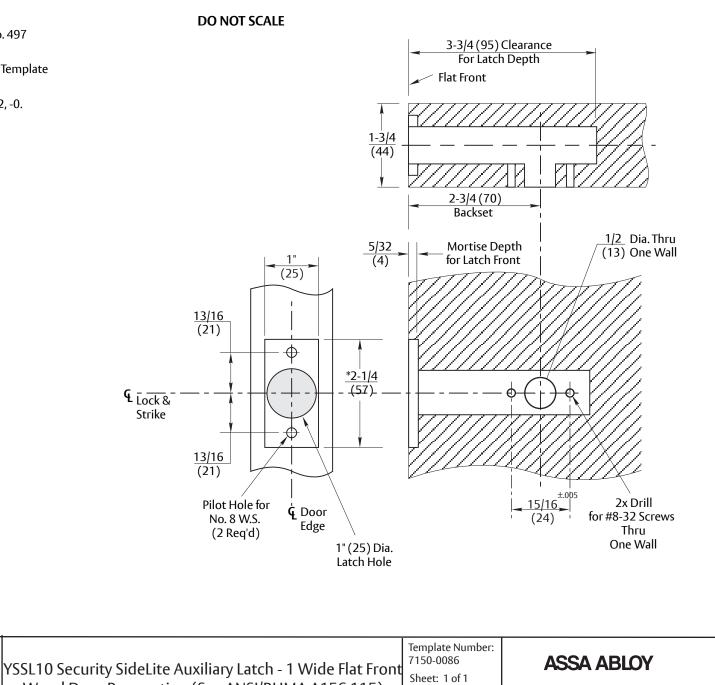

Notes:

- 1. When 4-7/8" (123.8) Strike is specified, refer to No. 497 Strike, Template No. 7102-0003.
- 2. When T- Strike is specified, refer to No. 371 Strike, Template 7102-0005.
- 3. Dimensions marked with \* have tolerances of +1/32, -0.
- 4. All dimensions given in inches (mm).

SL10 Security SideLite Auxiliary Latch - 1 Wide Hat From Wood Door Preparation (See ANSI/BHMA A156.115) 2-3/4" Backset

Date: 12/23

1-855-557-5078 www.assaabloy.com