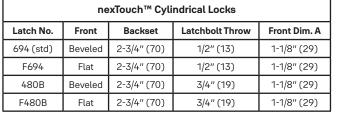

Notes:

- 1. Do not scale drawing. All dimensions given in inches (mm).
- 2. For strike preparation refer to:
  - 371 Strike Template No. 7102-0005
  - 497 Strike Template No. 7102-0003
- 3. Backset: 2-3/4" (70mm) standard
- 4. For wood door preparation refer to: Template No. 80-8150-0034-010
- 5. Door manufacturer must provide supports within the door to keep the door from collapsing when lock is installed. Back of latch case must also be supported.

|                                                 | Taper 1 <u>/8</u> per <u>2</u><br>(3) Taper (51) |              |
|-------------------------------------------------|--------------------------------------------------|--------------|
| Beveled Edge                                    |                                                  |              |
| Universal or                                    |                                                  |              |
| Square Edge                                     | - Backset                                        | - See Note 3 |
| 1-3/8 (35) to 1-3/4 (44)<br>Std. Door Thickness |                                                  |              |