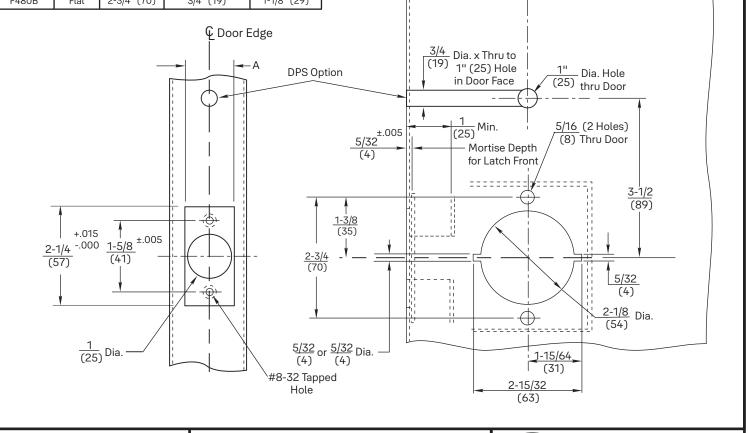

Notes:

- 1. Do not scale drawing. All dimensions given in inches (mm).
- 2. For strike preparation refer to:
  - 371 Strike Template No. 7102-0005
  - 497 Strike Template No. 7102-0003
- 3. Backset: 2-3/4" (70mm) standard
- 4. For wood door preparation refer to: Template No. 80-8150-0034-010
- 5. Door manufacturer must provide supports within the door to keep the door from collapsing when lock is installed. Back of latch case must also be supported.

|                                                 | Taper 1 <u>/8</u> per <u>2</u><br>(3) Taper (51) |              |
|-------------------------------------------------|--------------------------------------------------|--------------|
| Beveled Edge                                    |                                                  |              |
| Universal or                                    |                                                  |              |
| Square Edge                                     | - Backset                                        | - See Note 3 |
| 1-3/8 (35) to 1-3/4 (44)<br>Std. Door Thickness |                                                  |              |