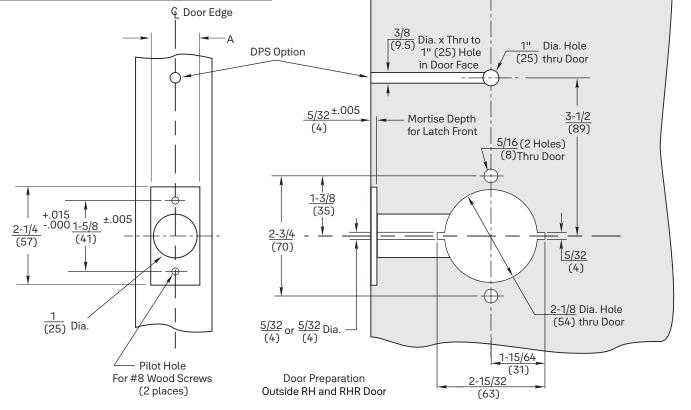

## Notes:

- Do not scale drawing.
- 2. For strike preparation refer to:
  - 371 Strike Template No. 7102-0005
    - 497 Strike Template No. 7102-0003
- 3. Backset: 2-3/4" (70mm) standard
- 4. For H.M. door preparation refer to: Template No. 80-8150-0033-010
- 5. All dimensions given in inches (mm).

 $\stackrel{\leftarrow}{\downarrow}$  2-1/8 Cross Bore

| nexTouch™ Cylindrical Locks |         |             |                 |              |  |
|-----------------------------|---------|-------------|-----------------|--------------|--|
| Latch No.                   | Front   | Backset     | Latchbolt Throw | Front Dim. A |  |
| 694 (std)                   | Beveled | 2-3/4" (70) | 1/2" (13)       | 1-1/8" (29)  |  |
| F694                        | Flat    | 2-3/4" (70) | 1/2" (13)       | 1-1/8" (29)  |  |
| 480B                        | Beveled | 2-3/4" (70) | 3/4" (19)       | 1-1/8" (29)  |  |
| F480B                       | Flat    | 2-3/4" (70) | 3/4" (19)       | 1-1/8" (29)  |  |

nexTouch™ Cylindrical Locks Wood Door Preparation 2-3/4" (70mm) Backsets