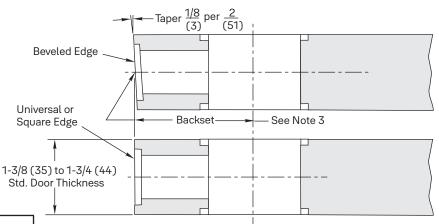

## Notes:

- Do not scale drawing.
- 2. For strike preparation refer to:
  - 371 Strike Template No. 7102-0005
    - 497 Strike Template No. 7102-0003
- 3. Backset: 2-3/4" (70mm) standard
- 4. For H.M. door preparation refer to: Template No. 80-8150-0033-010
- 5. All dimensions given in inches (mm).

nexTouch™ Cylindrical Locks Wood Door Preparation 2-3/4" (70mm) Backsets