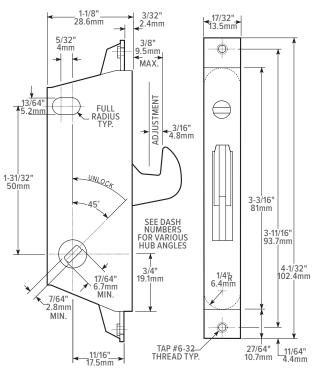

#### Case

Measures 1/2" x 3-3/16" x 1-1/8" [12.7 mm x 80.97 mm x 28.6 mm]. Stainless steel.

#### **Bolt**

Three-ply laminated stainless steel. Designed to withstand approximately one-half ton of either horizontal or vertical force. Anti-lift bolt stops both door-from-jamb pry bar attacks and attempts to lift the door from its track.

#### **Faceplate**

Rectangular face or full radiused ends (see how-to-order table on back of page for dash numbers).

### **Dimensions**