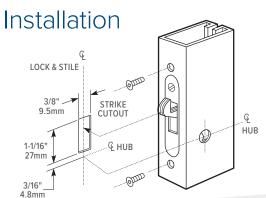

**

Three-ply laminated stainless steel. Designed to withstand approximately one-half ton of either horizontal or vertical force. Anti-lift bolt stops both door-from-jamb pry bar attacks and attempts to lift the door from its track.

#### **Faceplate**

Rectangular face or full radiused ends (see how-to-order table on back of page for dash numbers).

#### **Latch Version**

The MS1847-11 and MS1847-13 feature the same stainless steel hookbolt, but the bolt is spring-loaded for automatic latching. All dimensions and available accessories for the MS1847 Deadlocks also apply to MS1847 Deadlatches.

#### **Standard Package**

Case-packed with mounting screws. Turn and cylinder pull available separately.

#### **Shipping weight**

1/2 lb [0.23 kg].

### **Dimensions**



# Stile Preparation





### How to Order & Related Products

MS1847 Deadlock: Specify quantity and the following information. Order related products separately.



#### **RELATED PRODUCTS**

When purchasing this product, please consider the following related products, available separately:

| TRIM             | CYLINDERS                       | ACCESSORIES |
|------------------|---------------------------------|-------------|
| 1000 Series Turn | 4024, 4025, 4026 Cylinder Pulls | 4800 Strike |