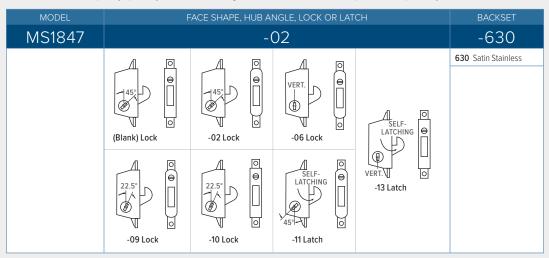

### How to Order & Related Products

MS1847 Deadlock: Specify quantity and the following information. Order related products separately.