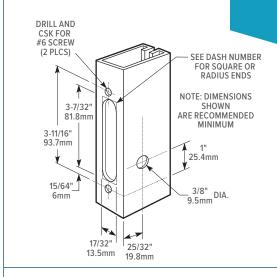

lt**

Three-ply laminated stainless steel. Designed to withstand approximately one-half ton of either horizontal or vertical force. Anti-lift bolt stops both door-from-jamb pry bar attacks and attempts to lift the door from its track.

#### **Faceplate**

Rectangular face or full radiused ends (see how-to-order table on back of page for dash numbers).

#### **Latch Version**

The MS1847-11 and MS1847-13 feature the same stainless steel hookbolt, but the bolt is spring-loaded for automatic latching. All dimensions and available accessories for the MS1847 Deadlocks also apply to MS1847 Deadlatches.

#### **Standard Package**

Case-packed with mounting screws. Turn and cylinder pull available separately.

#### **Shipping weight**

1/2 lb [0.23 kg].

### **Dimensions**



# Stile Preparation





### How to Order & Related Products

MS1847 Deadlock: Specify quantity and the following information. Order related products separately.



#### **RELATED PRODUCTS**

When purchasing this product, please consider the following related products, available separately:

| TRIM             | CYLINDERS                       | ACCESSORIES |
|------------------|---------------------------------|-------------|
| 1000 Series Turn | 4024, 4025, 4026 Cylinder Pulls | 4800 Strike |