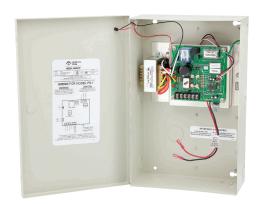

# PS-1 Power Supply

One Amp linear power supply with integrated battery backup circuitry for electric strikes, maglocks, and other access control devices.

### **Function**

Provides filtered and regulated voltage output to power electric strikes, magnetic locks, or other access control devices. Output is selectable in the field for 12 or 24 VDC. Charging circuit is built in for battery backup power (batteries not included) with 12 or 24 VDC operation. LED on circuit board indicates power input.

#### Housing

Hinged, steel cabinet measures 12-1/8" x 4" x 12-1/8" [308 mm x 101.6 mm x 308 mm]. Beige, baked enamel finish with knockouts for conduit and key lock. Sized to accommodate two sealed, lead acid batteries (4AH, not included).