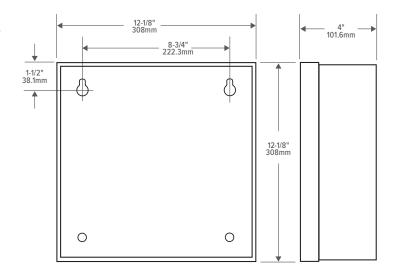

# **Dimensions**

#### Housing

Hinged, steel cabinet measures 12-1/8" x 4" x 12-1/8" [308 mm x 101.6 mm x 308 mm]. Beige, baked enamel finish with knockouts for conduit and key lock. Sized to accommodate two sealed, lead acid batteries (4AH, not included).