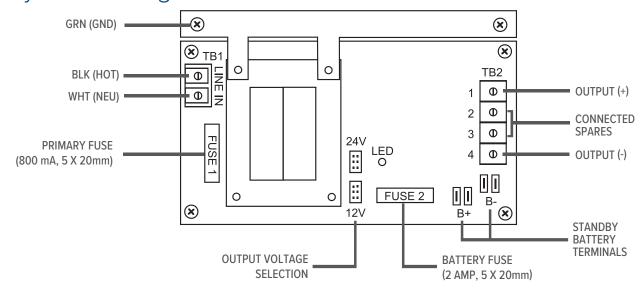

# Layout & Wiring

#### **Input Power**

110 VAC, 60 Hz, 0.5A

#### **Battery Fuse**

2A, 5 x 20MM

#### **Primary Fuse**

800 mA, 5 x 20MM

#### **Output Voltage**

Field-selectable 1 Amp @ 12VDC or 24VDC. (Maximum 13.8 VDC/27.6 VDC)