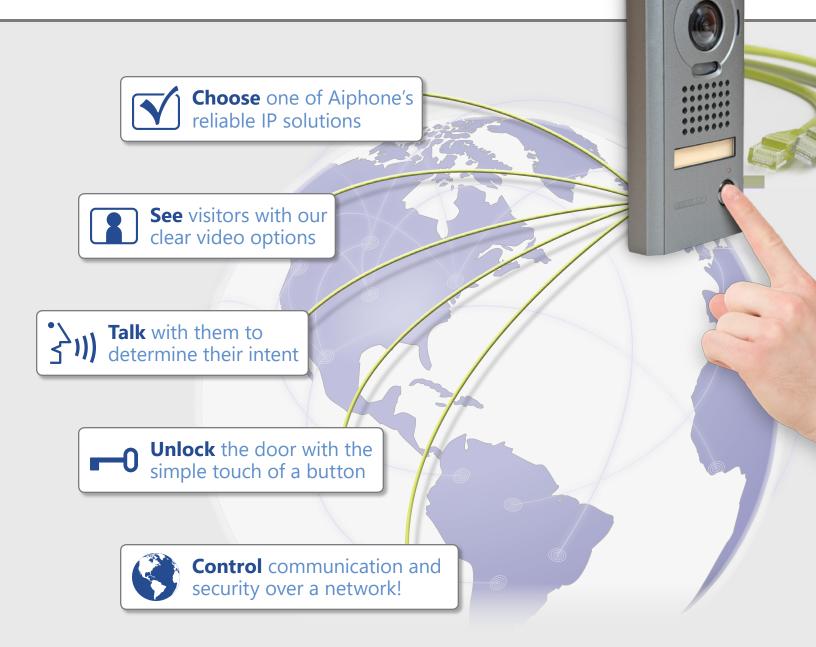

## Where do Aiphone IP intercoms belong? Inside and out!

Offices High-Rises Retail Stores Parking Garages Schools Campuses Hospitals Clinics Pharmacies Fa

Our IP intercoms provide entry security, communication, and the option to start small and expand later. Select the ideal product solution for your building application – see additional features on back!