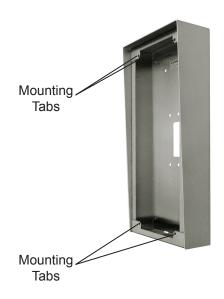

# **MOUNTING INSTRUCTIONS:**

- 1. The SBX-GTDMB is designed to mount to a 1 or 2-gang box/ring or to any flat surface.
- 2. Pass cable through the knockout hole. A 7/8" conduit knockout is provided for running conduit directly to the bottom of the unit.
- 3. Secure mounting box to wall.
- Connect wires to GT-DMB-N entry station. (Refer to GT system's installation instructions).
- 5. Connect supplied speed nuts to mounting tabs. (4 total)
- Attach entry station to mounting box using the tamper proof screws and tool supplied with this box.