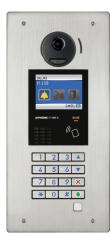

SBX-GTDMB is designed to mount to a 1 or 2-gang box/ring or to any flat surface.
- 2. Pass cable through the knockout hole. A 7/8" conduit knockout is provided for running conduit directly to the bottom of the unit.
- 3. Secure mounting box to wall.
- Connect wires to GT-DMB-N entry station. (Refer to GT system's installation instructions).
- 5. Connect supplied speed nuts to mounting tabs. (4 total)
- Attach entry station to mounting box using the tamper proof screws and tool supplied with this box.

## **SPECIFICATIONS:**

Mounting: 1 or 2-gang box, or surface mount directly to wall Material: Stainless steel.18-gauge (box), 16-gauge (hood)

Color: Polished Stainless Steel

Dimensions (HxWxD): 12-11/16" x 6-1/16" x 2-1/2" (top); 2" (bottom)

Interior depth: 1-3/4"





### **GT-DMB-N**