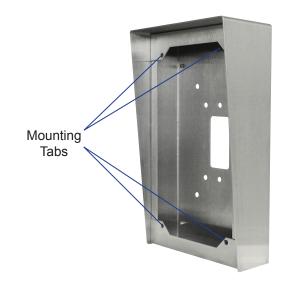

#### **MOUNTING INSTRUCTIONS:**

- 1. The SBX-ISDVFP is designed to mount to a 1 or 2-gang box, ring, or to any flat surface.
- 2. Pass cable through the knockout hole.
- 3. Secure mounting box to wall.
- 4. Connect wires to IS door station. (Refer to system's installation instructions).
- 5. Connect supplied speed nuts to mounting tabs. (4 total)
- 6. Attach door station to mounting box using the tamper proof screws and tool supplied with this box.