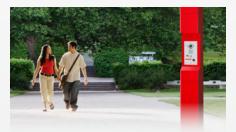

#### Secure Remote Areas with Wall Boxes & Towers

- Parking lots
- Parking garages
- Stairwells
- Hallways
- Any area where trouble might lurk
- Deter prowlers with highly visible emergency towers
- Provide students and staff help points across large grounds

Serious about school pride? Towers can be customize with your school color choice.

#### Towers & Wall Boxes for Housing Emergency Stations

#### Towers:

- UL Listed electrical box
- Zinc-treated steel with powder coating
- Modular design with optional CCTV camera arm
- · Large access panels
- Can be customized