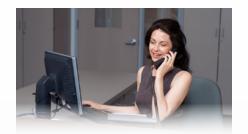

# **Empower Office Staff with Master Stations**

- Clearly identify visitors and determine their intent before unlocking the door
- Monitor activity throughout entire school or campus
- Use as visitor management
- Record calls to a removable SD card
- Immediately call other offices and classrooms for 2-way communication
- Make general paging announcements or broadcast emergencies
- Use convenient bell scheduling for routine class changes or unpredictable events