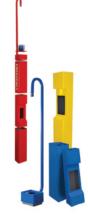

#### Secure Remote Areas with Wall Boxes & Towers

- Parking lots
- Parking garages
- Stairwells
- Hallways
- Any area where trouble might lurk
- Deter prowlers with highly visible emergency towers
- Provide students and staff help points across large grounds

Serious about school pride? Towers can be customize with your school color choice.

#### Towers & Wall Boxes for Housing Emergency Stations

#### Towers:

- UL Listed electrical box
- Zinc-treated steel with powder coating
- Modular design with optional CCTV camera arm
- · Large access panels
- Can be customized

#### Wall Boxes:

- UL Listed electrical box
- ADA compliant
- Stainless steel enclosure
- Hood and cage options
- ASSISTANCE or EMERGENCY lettering