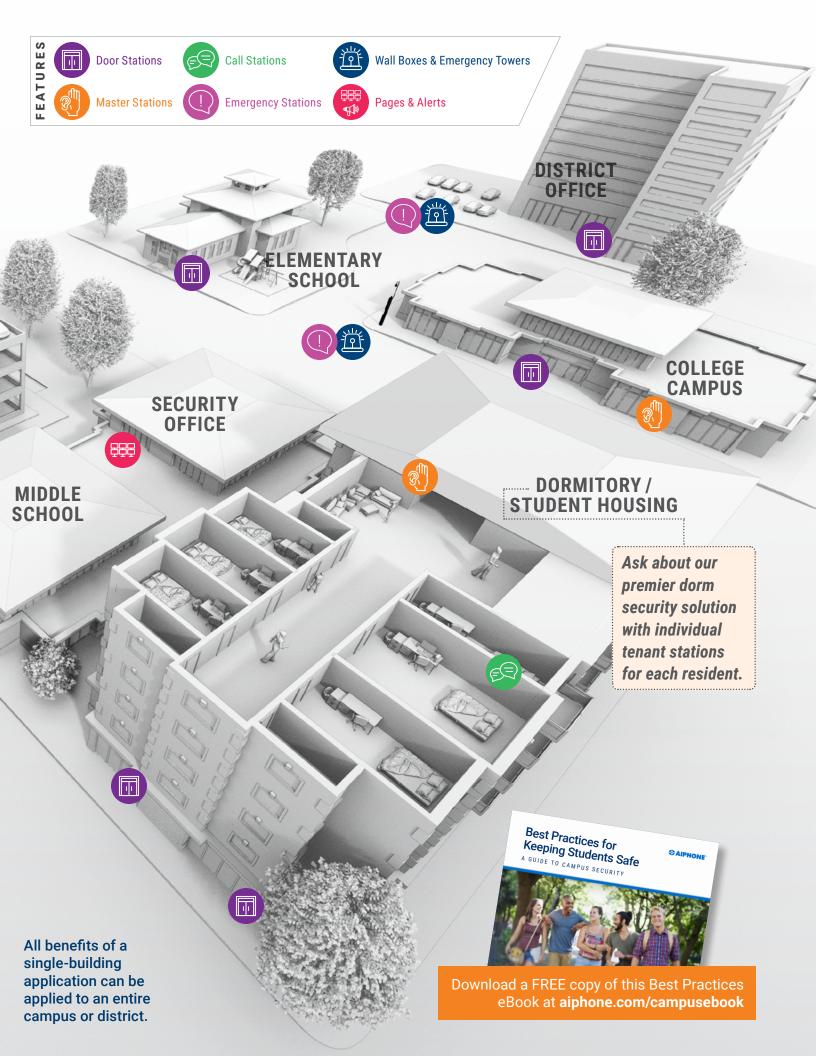

# Control Building Access with Door Stations

- Keep all entrances locked during school hours
- Install door stations to provide calling points for parents and visitors to request access into your school
- Protect interior locations with access control too, such as server rooms, computer labs, or any restricted area
- Card reader stations are a convenient option for faculty and other authorized personnel to quickly gain access

# **Empower Office Staff with Master Stations**

- Clearly identify visitors and determine their intent before unlocking the door
- Monitor activity throughout entire school or campus
- Use as visitor management
- Record calls to a removable SD card
- Immediately call other offices and classrooms for 2-way communication
- Make general paging announcements or broadcast emergencies
- Use convenient bell scheduling for routine class changes or unpredictable events

# Communicate with Classroom Stations

- Answer calls and pages from main office/reception
- Reach office staff directly from classroom (or from a dorm room if the application is for student housing)
- Have open or private conversations

# Provide Help Points with Emergency Stations

- Get immediate help with emergency calling, including 911
- Dual-button stations available for general and emergency calls
- Choose your preferred mounting solution: flush/surface mount or mount into emergency wall boxes/towers

#### Secure Remote Areas with Wall Boxes & Towers

- Parking lots
- Parking garages
- Stairwells
- Hallways
- Any area where trouble might lurk
- Deter prowlers with highly visible emergency towers
- Provide students and staff help points across large grounds

#### Broadcast Pages, Notifications, & Alerts

 Integrate with your PA system for all pages, alerts, and bell notifications to be clearly heard throughout your school/campus