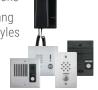

# Provide Help Points with Emergency Stations

- Get immediate help with emergency calling, including 911
- Dual-button stations available for general and emergency calls
- Choose your preferred mounting solution: flush/surface mount or mount into emergency wall boxes/towers

#### Emergency Stations Stairwells, Hallways, Parking Lots & Garages

- ADA compliant with braille signage
- Audio-only or cameraequipped – both available with English or French labels
- Single- or dual-call buttons
- Stainless steel
- Vandalresistant
- Variety of mounting options