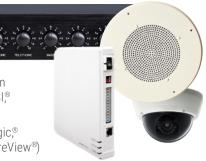

#### **Integration Options for More Features & Benefits**

#### **Easily Connect:**

- PA systems
- CCTV cameras
- IP adaptors
- ONVIF Profile S video stream (Genetec, Milestone, ONSSI, Avigilon, Exacq, and more)
- 3rd party platforms (KapLogic,® Lenel,® Software House,® SureView®)