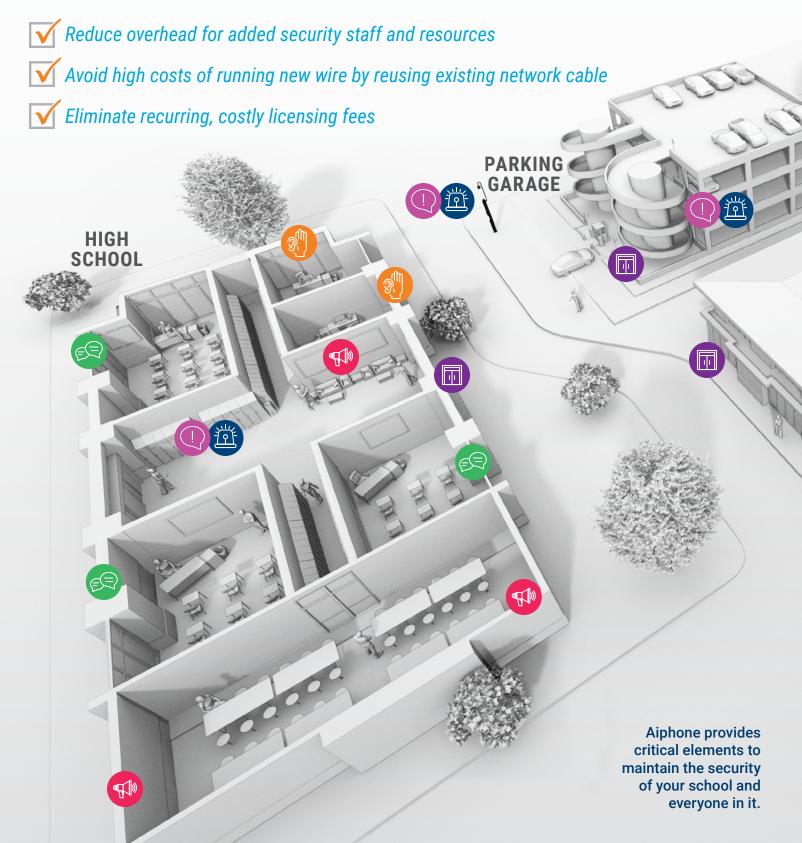

## **Save with Centralized Security**

With an Aiphone IP intercom system, a single person can regulate access and monitor school grounds across an entire networked campus or district. Regardless of building sizes – or the distances between them – you can connect virtually *every* building together.

# Control Building Access with Door Stations

- Keep all entrances locked during school hours
- Install door stations to provide calling points for parents and visitors to request access into your school
- Protect interior locations with access control too, such as server rooms, computer labs, or any restricted area
- Card reader stations are a convenient option for faculty and other authorized personnel to quickly gain access

# **Empower Office Staff with Master Stations**

- Clearly identify visitors and determine their intent before unlocking the door
- Monitor activity throughout entire school or campus
- Use as visitor management
- Record calls to a removable SD card
- Immediately call other offices and classrooms for 2-way communication
- Make general paging announcements or broadcast emergencies
- Use convenient bell scheduling for routine class changes or unpredictable events

# Communicate with Classroom Stations

- Answer calls and pages from main office/reception
- Reach office staff directly from classroom (or from a dorm room if the application is for student housing)
- Have open or private conversations

# Provide Help Points with Emergency Stations

- Get immediate help with emergency calling, including 911
- Dual-button stations available for general and emergency calls
- Choose your preferred mounting solution: flush/surface mount or mount into emergency wall boxes/towers

#### Secure Remote Areas with Wall Boxes & Towers

- Parking lots
- Parking garages
- Stairwells
- Hallways
- Any area where trouble might lurk
- Deter prowlers with highly visible emergency towers
- Provide students and staff help points across large grounds

#### Broadcast Pages, Notifications, & Alerts

 Integrate with your PA system for all pages, alerts, and bell notifications to be clearly heard throughout your school/campus