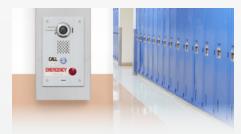

# Provide Help Points with Emergency Stations

- Get immediate help with emergency calling, including 911
- Dual-button stations available for general and emergency calls
- Choose your preferred mounting solution: flush/surface mount or mount into emergency wall boxes/towers

#### Emergency Stations Stairwells, Hallways, Parking Lots & Garages

- ADA compliant with braille signage
- Audio-only or cameraequipped – both available with English or French labels
- Single- or dual-call buttons
- Stainless steel
- Vandalresistant
- Variety of mounting options