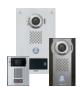

# **Empower Office Staff with Master Stations**

- Clearly identify visitors and determine their intent before unlocking the door
- Monitor activity throughout entire school or campus
- Use as visitor management
- Record calls to a removable SD card
- Immediately call other offices and classrooms for 2-way communication
- Make general paging announcements or broadcast emergencies
- Use convenient bell scheduling for routine class changes or unpredictable events

#### Master Stations Offices, Reception, Security

- Hardwired or IP connection
- Touchscreen, capacitive touch buttons, or push buttons
- 7" screen, 3-1/2" screen, or audio-only
- Hands-free or handset
- Wall or desk mount
- Mobile app available