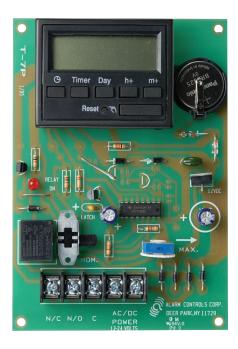

# Model T-7P

#### **Specifications**

- Size: 4" x 5-1/4"
- Voltage range: 12 to 24 VAC or VDC
- Current Draw: 8 mA idle, 40 mA relay energized
- Contact rating: 10A at 35 VDC or 125 VAC
- Temperature rating: -13 to +158F [-25 to +70C]
- Relay contacts: SPDT
- Programs: 8 "ON" & 8 "OFF" times per day, a total of 42 events

### **Features**

- Relay operating mode: latching or momentary
- Momentary relay on time: adjustable from 1 second to 3 minutes
- Time base: quartz stabilized
- Accuracy: plus or minus 1 second per day
- Memory backup: lithium battery (60 hour duration)
- Clock format: 12 hours standard (24 hours available)
- Mounting: adhesive foam tape, 4 holes

#### **Models**

T-7P

7 Day Programmable Digital Multi-Event Timer, 12 to 24 VDC/VAC