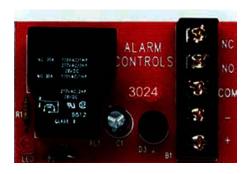

## **Specifications Options**

- Size: 1-1/4" x 1-3/4" x 3"
- Operates on 12 VAC or VDC, current draw 60 mA
- Contact arrangement SPDT, 1 for C, Contact rating 30A at 28 VDC or 120 VAC

### **Features**

- Rugged construction, vibration resistant relay assembly
- Five position terminal block
- Red LED indicates when coil is energized
- Double sided tape is supplied for mounting

• 1-1/2" Snap Trac mounting

#### 3012

High Current Relay, 30A Continuous Contacts, SPDT, 12V VDC/VAC Coil

#### 3024

High Current Relay, 30A Continuous Contacts, SPDT, 24V VDC/VAC Coil

ASSA ABLOY, the global leader in door opening solutions