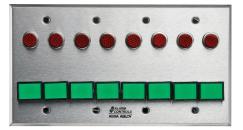

# **Nodels SLP-8L and SLP-8M**

## Eight DPDT Latching/ Momentary Switch Monitoring/Control Station

### **Specifications**

- Components mounted on standard four gang electrical wall plate
- Eight 1/2" red LEDs operate on 12 or 24 VAC or VDC
- Switch LED operates on 12 or 24 VAC or VDC
- Switch contacts rated 3A at 35 VDC or 120 VAC
- Depth behind plate is 1-1/2"

#### **Features**

 Designed to release or secure and monitor eight electric locks

- Switches and LEDs terminated with colored leads
- Eight DPDT illuminated latching or momentary push buttons with hibrightness built-in LEDs

#### **Models**

SLP-8L Eight DPDT Latching Switch Monitoring/Control Station

SLP-8M Eight DPDT Momentary Switch Monitoring/Control Station