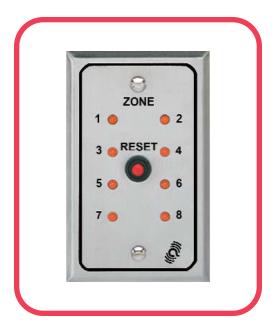

## MODEL ZP-8AN REMOTE ANNUNCIATOR PLATE

MODEL ZP-8AN REMOTE PLATE ALLOWS THE REMOTE DISPLAY OF ZONE ANNUNCIATOR STATUS AND THE CAPABILITY OF REMOTE ZONE RESET

## **SPECIFICATIONS**

- EIGHT RED LEDS, REMOTE RESET SWITCH AND BUZZER
- MOUNTED ON SINGLE GANG STAINLESS STEEL WALPLATE

19 BRANDYWINE DRIVE P.O. BOX 280
DEER PARK, NY 11729
1 631 586-4220 1 800 645-5538
WWW.ALARMCONTROLS.COM EMAIL INFO@ALARMCONTROLS.COM