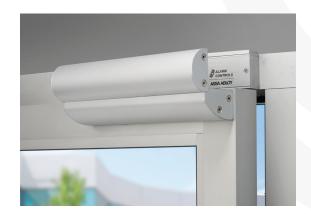

## Model **AM3370C AM6370C**

Z-Bracket with Integrated Dress-Up Cover for 600 & 1200 Series Single Magnetic Locks

## **Specifications**

- For use on in-swinging doors
- Anodized aluminum finish standard. Also available in Duranodic finish US40 (Dark Bronze) finish\*
- Model AM3370C for magnetic lock models: 600S, 600L and 600LB
  - Adjustment range: 2" 2.75"
  - Bracket dimensions: 10"L x 3.5"H
- Model AM6370C for magnetic lock models: 1200S, 1200L and 1200LB
  - Adjustment range: 2.375" 3.5"
  - Bracket dimensions: 10.625"L x 4.25"H