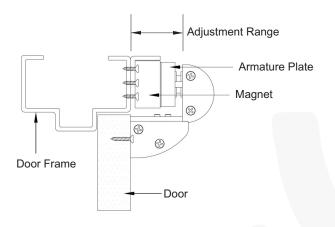

## **Specifications**

- For use on in-swinging doors
- Anodized aluminum finish standard. Also available in Duranodic finish US40 (Dark Bronze) finish\*
- Model AM3370C for magnetic lock models: 600S, 600L and 600LB
  - Adjustment range: 2" 2.75"
  - Bracket dimensions: 10"L x 3.5"H
- Model AM6370C for magnetic lock models: 1200S, 1200L and 1200LB
  - Adjustment range: 2.375" 3.5"
  - Bracket dimensions: 10.625"L x 4.25"H