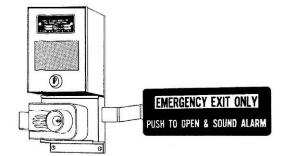

HOLES ARE INSIDE OF THE ALARM BOX). REPLACE BATTERY AND CLOSE THE COVER OF THE ALARM BOX.

#### **IMPORTANT!**

WHEN PRINTING THIS TEMPLATE FROM A .PDF FILE, ALWAYS SELECT PRINTING OPTIONS TO ENSURE THAT COPIES ARE PRODUCED WITHOUT SIZE ADJUSTMENTS.

AFTER PRINTING, VERIFY THE DIMENSIONS OF THIS BOX ARE 2.000 X 2.000 INCHES ± 0.010.

## TO REVERSE HAND OF LOCK

FROM REAR OF MOUNTING PLATE, REMOVE THE 4 SCREWS HOLDING ENTIRE LOCK MECHANISM. TURN ENTIRE LOCK MECHANISM AROUND AND REPLACE SCREWS. REVERSE CLAPPER PLATE.





### ALARM LOCK 345 Bavview Avenue

Amityville, New York 11701
For Sales and Repairs 1-800-ALA-LOCK
For Technical Service 1-800-645-9440
(Note: Technical Service is for security professionals only)
Publicly traded on NASDAQ Symbol: NSSC

### SENTRYGARD ALARM LOCK MODEL 11A



# KEEPER AND PLATE DO NOT MORTISE