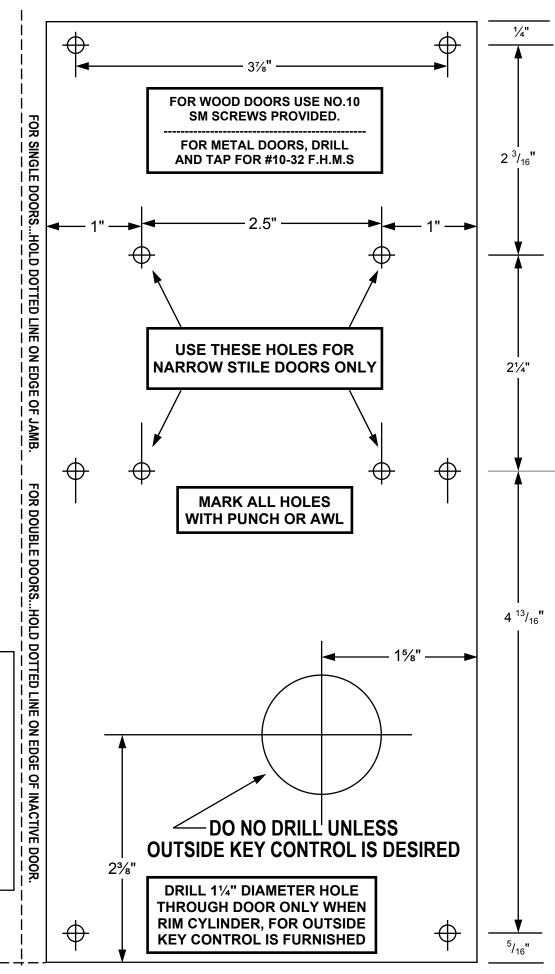

## **IMPORTANT**

Templates must be printed without size modifications and verified for dimensional accuracy.

- Before printing, select the printing options necessary to ensure that copies are produced without size adjustments.
- After printing, measure the dimensions indicated on the template to ensure correct scale.

## (THIS TEMPLATE RARELY USED)

INSTALLATION TEMPLATE FOR L.H. IN-SWINGING SINGLE OR DOUBLE DOORS WITH ADJUSTABLE ANGLE KEEPER SEE REVERSE SIDE FOR RIGHT HAND INSTALLATION

#### **INSTALLATION INSTRUCTIONS**

THIS IS A NEW ALARM BOX AND NEED NOT BE REMOVED FROM THE MOUNTING PLATE

OPEN ALARM BOX AND REMOVE BATTERY. USING SIX (6) #10 SCREWS PROVIDED, MOUNT THE LOCK TO THE DOOR. (NOTE: FOUR (4) OF THE MOUNTING HOLES ARE INSIDE OF THE ALARM BOX). REPLACE BATTERY AND CLOSE THE COVER OF THE ALARM BOX.

#### IMPORTANT!

WHEN PRINTING THIS TEMPLATE FROM A .PDF FILE, ALWAYS SELECT PRINTING OPTIONS TO ENSURE THAT COPIES ARE PRODUCED WITHOUT SIZE ADJUSTMENTS.

AFTER PRINTING, VERIFY THE DIMENSIONS OF THIS BOX ARE 2.000 X 2.000 INCHES ± 0.010.