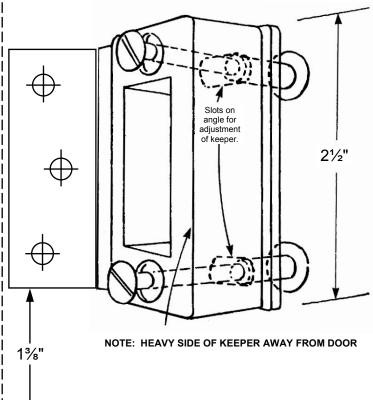

# KEEPER AND PLATE DO NOT MORTISE

## (THIS TEMPLATE RARELY USED)

INSTALLATION TEMPLATE FOR L.H. IN-SWINGING SINGLE OR DOUBLE DOORS WITH ADJUSTABLE ANGLE KEEPER SEE REVERSE SIDE FOR RIGHT HAND INSTALLATION

## (THIS TEMPLATE RARELY USED)

INSTALLATION TEMPLATE FOR R.H. IN-SWINGING SINGLE
OR DOUBLE DOORS WITH ADJUSTABLE ANGLE KEEPER 2 3/16"
SEE REVERSE SIDE FOR LEFT HAND INSTALLATION