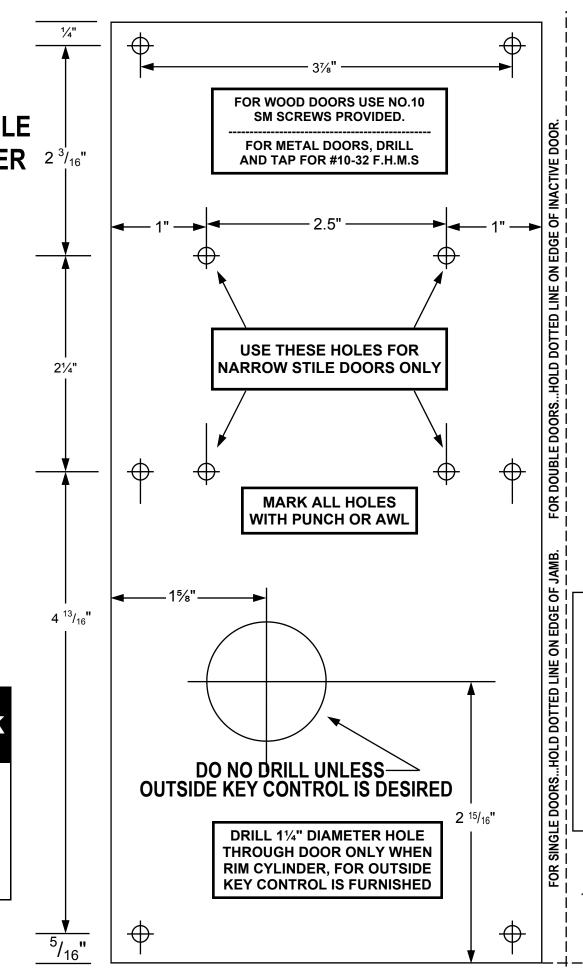

## **IMPORTANT**

Templates must be printed without size modifications and verified for dimensional accuracy.

- Before printing, select the printing options necessary to ensure that copies are produced without size adjustments.
- After printing, measure the dimensions indicated on the template to ensure correct scale.

## (THIS TEMPLATE RARELY USED)

INSTALLATION TEMPLATE FOR R.H. IN-SWINGING SINGLE
OR DOUBLE DOORS WITH ADJUSTABLE ANGLE KEEPER 2 3/16"
SEE REVERSE SIDE FOR LEFT HAND INSTALLATION

### **INSTALLATION INSTRUCTIONS**

THIS IS A NEW ALARM BOX AND NEED NOT BE REMOVED FROM THE MOUNTING PLATE

OPEN ALARM BOX AND REMOVE BATTERY. USING SIX (6) #10 SCREWS PROVIDED, MOUNT THE LOCK TO THE DOOR. (NOTE: FOUR (4) OF THE MOUNTING HOLES ARE INSIDE OF THE ALARM BOX). REPLACE BATTERY AND CLOSE THE COVER OF THE ALARM BOX.

#### **IMPORTANT!**

WHEN PRINTING THIS TEMPLATE FROM A .PDF FILE, ALWAYS SELECT PRINTING OPTIONS TO ENSURE THAT COPIES ARE PRODUCED WITHOUT SIZE ADJUSTMENTS.

AFTER PRINTING, VERIFY THE DIMENSIONS OF THIS BOX ARE 2.000 X 2.000 INCHES ± 0.010.