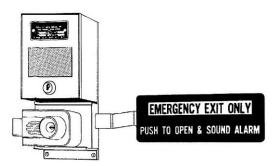

## SENTRYGARD ALARM LOCK MODEL 11A

#### **INSTALLATION INSTRUCTIONS**

THIS IS A NEW ALARM BOX AND NEED NOT BE REMOVED FROM THE MOUNTING PLATE

OPEN ALARM BOX AND REMOVE BATTERY. USING SIX (6) #10 SCREWS PROVIDED, MOUNT THE LOCK TO THE DOOR. (NOTE: FOUR (4) OF THE MOUNTING HOLES ARE INSIDE OF THE ALARM BOX). REPLACE BATTERY AND CLOSE THE COVER OF THE ALARM BOX.

## TO REVERSE HAND OF LOCK

FROM REAR OF MOUNTING PLATE, REMOVE THE 4 SCREWS HOLDING ENTIRE LOCK MECHANISM. TURN ENTIRE LOCK MECHANISM AROUND AND REPLACE SCREWS. REVERSE CLAPPER PLATE.