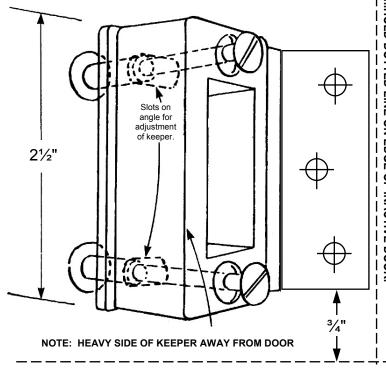

# KEEPER AND PLATE DO NOT MORTISE

## (THIS TEMPLATE RARELY USED)

INSTALLATION TEMPLATE FOR L.H. IN-SWINGING SINGLE OR DOUBLE DOORS WITH ADJUSTABLE ANGLE KEEPER SEE REVERSE SIDE FOR RIGHT HAND INSTALLATION

## TO REVERSE HAND OF LOCK

FROM REAR OF MOUNTING PLATE, REMOVE THE 4 SCREWS HOLDING ENTIRE LOCK MECHANISM. TURN ENTIRE LOCK MECHANISM AROUND AND REPLACE SCREWS. REVERSE CLAPPER PLATE.