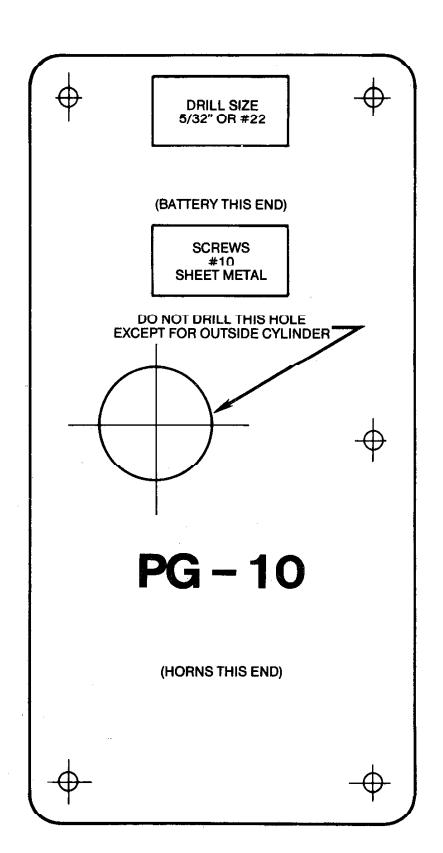

## **IMPORTANT**

Templates must be printed without size modifications and verified for dimensional accuracy.

- Before printing, select the printing options necessary to ensure that copies are produced without size adjustments.
- After printing, measure the dimensions indicated on the template to ensure correct scale.

## INSTALLATION TEMPLATE

1

FOR SINGLE OUTSWINGING DOORS RIGHT OR LEFT HAND - ALSO TOP MCUNT

ONLY

ONLY