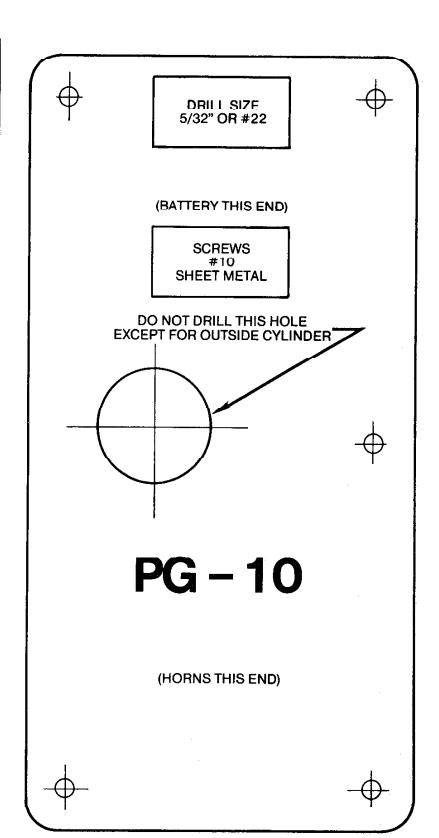

## **IMPORTANT**

Templates must be printed without size modifications and verified for dimensional accuracy.

- Before printing, select the printing options necessary to ensure that copies are produced without size adjustments.
- After printing, measure the dimensions indicated on the template to ensure correct scale.

## ONLY

FOR PAIRS OF OUTSWINGING DOORS FOR PAIRS OF INSWINGING DOORS
FOR SINGLE INSWINGING DOORS
RIGHT OR LEFT HAND

INSTALLATION TEMPLATE