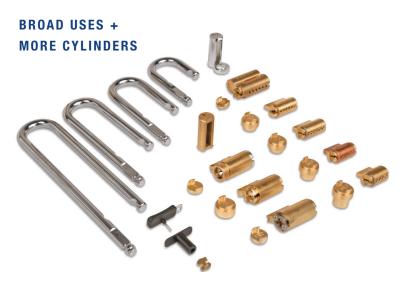

# **BROAD USES + MORE CYLINDERS**

## **9 CYLINDER TYPES**

Schlage® KIK Medeco® 20 Series ASSA® 65611

Ilco®/Lori® 1539 & 1599

Master Lock® 4-, 5- and 6-pin American Lock® Abus® 83 Series 2

### 9 CYLINDER TYPES

Schlage® KIK Master Lock® 4-, 5- and 6-pin

Medeco® 20 Series American Lock® ASSA® 65611 Abus® 83 Series 2

Ilco®/Lori® 1539 & 1599