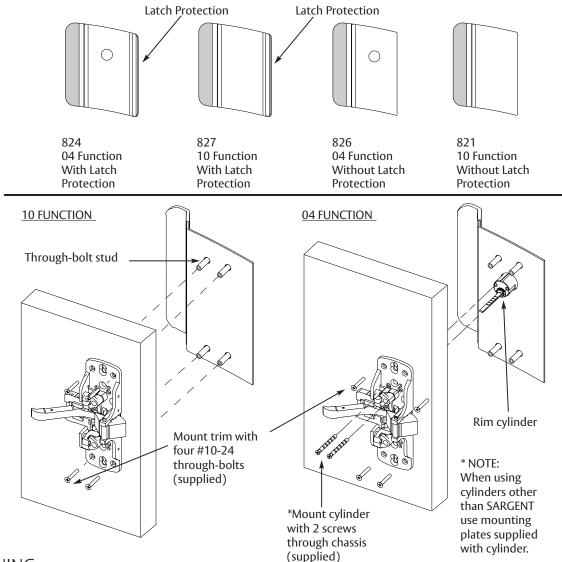

## Anti-Vandal Pull Trim For use with 8800 & 8900 Series Exit Devices

FOR PROPER TRIM INSTALLATION PREP DOOR WITH INSTRUCTIONS AND TEMPLATE(S) SUPPLIED WITH EXIT DEVICE AND TEMPLATE A7628 (INCLUDED WITH AVT TRIM).