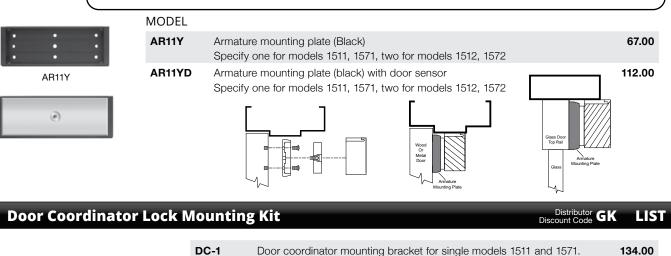

## Armature Mounting Plate

Distributor GK LIST

244.00

Die

The AR Mounting plate provides a solution for mounting the EmLock® armature to the top rail of aluminum, glass, wood and hollow metal doors that do not permit the use of thru bolts. Dimension: 8 1/2" x 3"