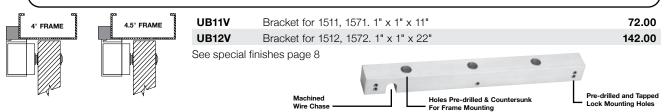

## **Universal Header Bracket**

## Distributor Discount Code **GK** LIST

Used in lieu of angle brackets, the Universal Header Bracket provides a faster mounting solution, saving time and labor costs for several EmLock® models. Reduce potential for mis-sized and misaligned mounting holes, broken taps, removal of broken taps. Combined with interlocking E-Z mount assembly, save up to a half day's labor with the installation of 12 locks.

## **FEATURES**

- Solid 1" bar provides higher security and superior aesthetics. .
- Machined wire chase provides concealed and secure wiring
- Multiple pre-drilled and tapped mounting holes to accommodate the use of several different locks on either 4" or 4.5" aluminum frames