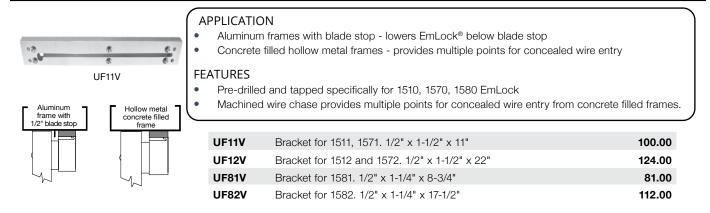

Aluminum Spacer Bracket & Concrete Filled Frame Plate - Pre-Drilled & TappedGK LIST