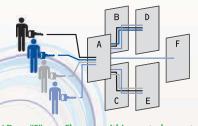

† Door "F" uses Flexcore within masterkey system.

- Maintenance (A, B, C, D, E)
  Supervisor A (A, B, D)
- Supervisor B (A, C, E)
- General Manager (All doors)†

**ASSA ABLOY**