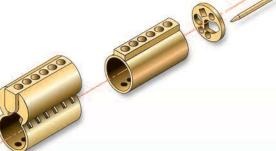

### **Premier Product**

The Pointe Flex System offers a totally new concept in interchangeable core key control. The system employs a unique core security feature and patented key design. The unique feature is the pin assembly which runs through the center of the core keyway preventing standard competitive interchangeable core keys from entering the lock cylinder. Only the patented Pointe Flex key can operate locks with the Pointe Flex cylinder. All keyways are restricted and will be issued on a contractual basis, determined by geographical availability. Pointe Flex enables you to create a high/low system, by incorporating core with and without the pin assembly, greatly enhancing flexibility.

#### **Features:**

- Available 6 and 7 pin
- Solid brass construction
- Reinforced sleeve design
- Combinated or Uncombinated
- US26D or US4 finish