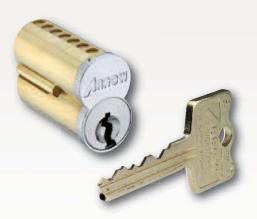

### **Premier Product**

The Pointe Flex System offers a totally new concept in interchangeable core key control. The system employs a unique core security feature and patented key design. The unique feature is the pin assembly which runs through the center of the core keyway preventing standard competitive interchangeable core keys from entering the lock cylinder. Only the patented Pointe Flex key can operate locks with the Pointe Flex cylinder. All keyways are restricted and will be issued on a contractual basis, determined by geographical availability. Pointe Flex enables you to create a high/low system, by incorporating core with and without the pin assembly, greatly enhancing flexibility.

7 PIN INTERCHANGEABLE CORE & PATENTED KEY