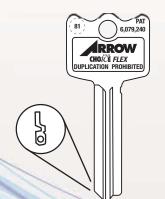

# **Pointe Flex Key Blanks:**

Nickel Silver

| CAT NO.      | DESCRIPTION                                   |
|--------------|-----------------------------------------------|
| CHX x Keyway | 6 or 7 Pin Key Blank,<br>with hole in blade   |
| CH x Keyway  | 6 or 7 Pin Key Blank<br>without hole in blade |