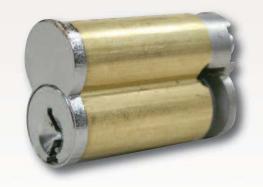

## Classic Product

The Sliding Door Core is an addition to the Arrow Pointe SFIC Pointe product line, the SD series. This core is used to retrofit existing sliding door housings such as the Best® 4S73 and Olympus Lock® 723S sliding door cylinder housing.

This style core is used in conjunction with housings designed to work in display cabinets and storage areas using sliding door panels to secure valuables behind class panels and doors made of other building materials.

#### **Features:**

- Reinforced Sleeve Design
- Barrell Cap Design
- Solid Brass Construction

#### Finishes:

US26D & US4 finishes.