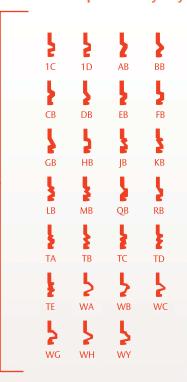

## **Arrow & Competitor Keyways:**

#### **Arrow Keyways:**

1C & 1D Standard keyways or unpublished restricted keyways available — consult factory for availability.

## **Competitive Keyways:**

AB, BB, CB, DB, EB, FB, GB, HB, JB, KB, LB, MB, QB, RB, TA, TB, TC, TD, TE, WA, WB, WC, WG, WH, WY