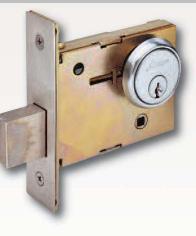

## **N Series Deadlock**

Arrow N Series Mortise deadlock security and mortise cylinder convenience with interchangeable core compatibility.

## **General Specifications:**

**Housing** – Heavy wrought steel with zinc dichromate finish. **Deadbolt** – 1" (25.40mm), throw solid brass deadbolt with hardened steel pin.

Backset – 2-3/4" (69.85mm). Doors – 1-3/8" (34.92mm) to 1-3/4" (44.45mm) thick standard.

**Strikes** – Supplied standard with #380 security strike for steel frame and #356 security strike for wood frame.

Handing – All functions are reversible. Cylinder, Standard accepts standard 1-1/8" mortise cylinder – Solid brass, Arrow "A" keyway, drilled for 6 pins, pinned to 5. Supplied with two brass keys. Cylinder Option – Accepts 6 or 7 pin, small format, interchangeable cores. Supplied less cores. Will accept Best" or Falcon<sup>®</sup> type cores. ASSA high security cylinders are available.