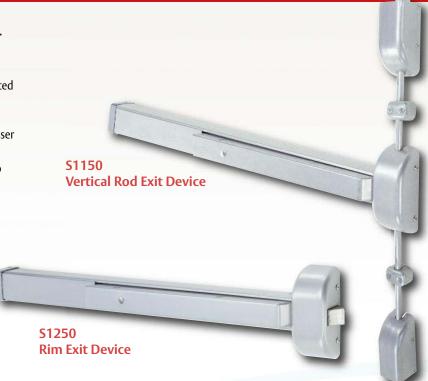

## S1150 & S1250 Series Exit Devices

## **General Specifications:**

| •                              | S1150                                                                                                                                              | S1250                                                                                                                                              |
|--------------------------------|----------------------------------------------------------------------------------------------------------------------------------------------------|----------------------------------------------------------------------------------------------------------------------------------------------------|
| Chassis & Cover                | Non-ferrous alloy                                                                                                                                  | Non-ferrous alloy                                                                                                                                  |
| End caps                       | Metal                                                                                                                                              | Metal                                                                                                                                              |
| Doors                          | 1-3/4" (44.45mm) thick wood or hollow metal<br>3-3/4" minimum stile for single doors<br>3-1/2" (88.90mm) minimum stile for double doors            | 1-3/4" (44.45mm) thick wood or hollow metal<br>4-1/2" (114.3mm) minimum stile<br>4-5/8" for fire-labeled devices                                   |
| Handing                        | Reversible                                                                                                                                         | Reversible                                                                                                                                         |
| Dogging                        | Allen-type key standard,<br>cylinder available.                                                                                                    | Allen-type key standard,<br>cylinder available.                                                                                                    |
| Top/Bottom Bolts/<br>Latchbolt | Brass 1/2" (12.7mm) throw top,<br>3/4" (19.05mm) bottom                                                                                            | 3/4" (19.05mm) throw, stainless steel                                                                                                              |
| Throughbolts                   | Order separately                                                                                                                                   | Order separately                                                                                                                                   |
| Rail Assembly                  | Steel                                                                                                                                              | Steel                                                                                                                                              |
| Rail Size                      | Furnished standard for doors up to 36",<br>can be cut down to accommodate 32" doors.<br>Alternate rail sizes available for narrow or<br>wide doors | Furnished standard for doors up to 36",<br>can be cut down to accommodate 32" doors.<br>Alternate rail sizes available for narrow or<br>wide doors |
| Rods                           | 90"–extension kits available                                                                                                                       | N/A                                                                                                                                                |
| Trim                           | See trim page 105                                                                                                                                  | See trim page 105                                                                                                                                  |
| Finishes                       | AL, BRZ, LBZ (sprayed finishes)                                                                                                                    | AL, BRZ, LBZ (sprayed finishes)                                                                                                                    |