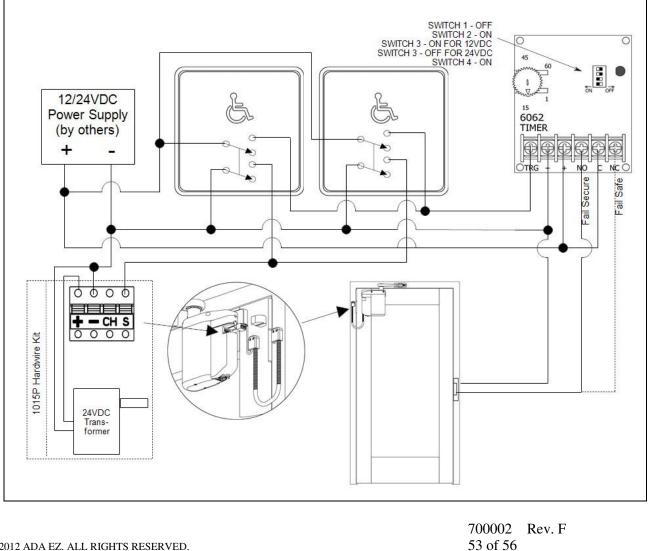

## **System Description:**

- ADAEZ Pro with 12 or 24VDC power supply (by other) with Hardwired Buttons. ٠
- Pressing either inside or outside push button activates electric lock then •
- Door operator initiates and automatic open cycle after a 1/2 second delay. •
- The Multi purpose timer keeps the electric lock unlocked for anmadjustable time period to • prevent operator from engaging electric lock.

## **System Requirements:**

- 2x 1019-3 Square Pushbutton DPDT •
- 1025 Timer Kit •
- 1015P Hardwire Kit •
- 12/24VDC Power Supply (BY OTHERS) •

© 2012 ADA EZ. ALL RIGHTS RESERVED.