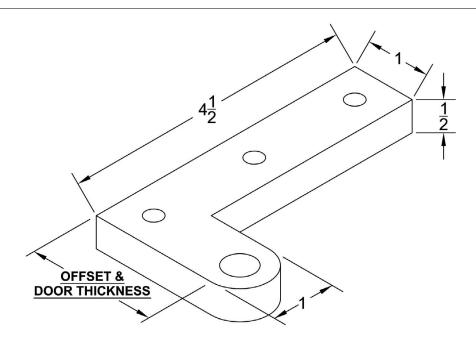

## DOOR THICKNESS

1-3/4"

2-1/4"

OTHER

## **OFFSET**

3/8"

3/4"

OTHER

E-mail: <a href="mailto:sales@fcbp.com">sales@fcbp.com</a>
First Choice Building Products, LLC.
1222 Ardmore Avenue, Itasca 60143
800-793-4544 • FAX 800-867-5016 • <a href="mailto:www.fcbp.com">www.fcbp.com</a>