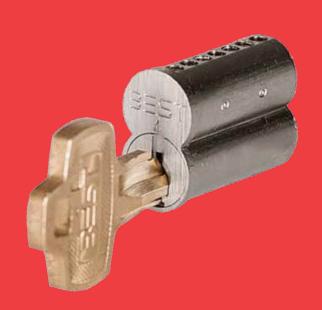

# A robust core and key solution for high traffic applications.

BEST's Premium Cores and Keys combine the exceptional quality, materials, and workmanship you expect from BEST with design features chosen to enhance durability and security. Our Premium Keys use thicker key blanks and larger bows that stand up to heavy use, and paracentric keyways increase security. Premium cores incorporate tough construction with tight tolerances and more options, enabling flexible, secure solutions.

#### **BEST Premium Cores and Keys**

- High security. We designed our Premium Keys with paracentric keyways to increase security and reduce the risk of lock picking.
- Enhanced durability. BEST Premium Keys use our thickest key blanks and larger bows, making them less prone to breakage and damage even in high use applications.
- Tight tolerances. Engineered with tight tolerances, BEST Premium Cores and Keys deliver greater mechanical security and lock integrity.
- Exceptional quality. We make our Premium
  Cores and Keys from top-quality materials, and
  apply our stringent internal quality controls
  throughout the design and manufacturing
  process to ensure that each system exceeds
  industry standards.
- Greater strength. Constructed from corrosionresistant brass alloy, BEST Premium Cores are tough, strong, and long-lasting.
- Flexible solutions. Masterkeyed shear lines enable multi-level access, SFIC permits quick rekeying, and individually capped core pin chambers reduce repinning time.