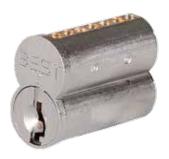

#### **BEST Premium Cores and Keys**

- High security. We designed our Premium Keys with paracentric keyways to increase security and reduce the risk of lock picking.
- Enhanced durability. BEST Premium Keys use our thickest key blanks and larger bows, making them less prone to breakage and damage even in high use applications.
- Tight tolerances. Engineered with tight tolerances, BEST Premium Cores and Keys deliver greater mechanical security and lock integrity.
- Exceptional quality. We make our Premium
  Cores and Keys from top-quality materials, and
  apply our stringent internal quality controls
  throughout the design and manufacturing
  process to ensure that each system exceeds
  industry standards.
- Greater strength. Constructed from corrosionresistant brass alloy, BEST Premium Cores are tough, strong, and long-lasting.
- Flexible solutions. Masterkeyed shear lines enable multi-level access, SFIC permits quick rekeying, and individually capped core pin chambers reduce repinning time.