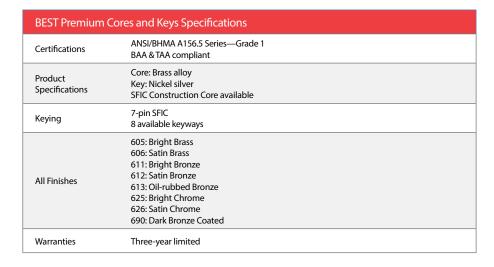

applications.

BEST's Premium Cores and Keys combine the exceptional quality, materials, and workmanship you expect from BEST with design features chosen to enhance durability and security. Our Premium Keys use thicker key blanks and larger bows that stand up to heavy use, and paracentric keyways increase security. Premium cores incorporate tough construction with tight tolerances and more options, enabling flexible, secure solutions.



### Designed for unparalleled durability.

We designed our Premium Cores and Keys to perform in even the highest traffic applications. With thicker keys that resist breakage and damage, and top-quality materials chosen to withstand wear and tear while providing high-level security, BEST Premium delivers durability and reliable performance you can trust.



#### Featured Finishes







612: Satin Bronze









690: Dark Bronze Coated

#### best in termain cores and neys



#### **Features**

#### **BEST Premium Cores and Keys**

- High security. We designed our Premium Keys with paracentric keyways to increase security and reduce the risk of lock picking.
- Enhanced durability. BEST Premium Keys use our thickest key blanks and larger bows, making them less prone to breakage and damage even in high use applications.
- Tight tolerances. Engineered with tight tolerances, BEST Premium Cores and Keys deliver greater mechanical security and lock integrity.
- Exceptional quality. We make our Premium
  Cores and Keys from top-quality materials, and
  apply our stringent internal quality controls
  throughout the design and manufacturing
  proces