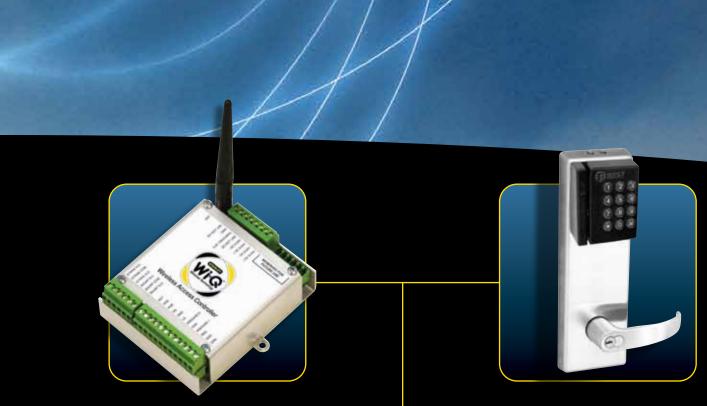

#### **Portal Gateway**

Enables bidirectional communication between wireless readers and host computer

Stanley Wi-Q™ Technology is a simple, yet revolutionary approach to wireless security. The system combines patented wireless access management software with wireless access controllers, integrated gateways and multiple reader formats that seamlessly work together in providing unsurpassed benefits to your facility. At the same time, the system is easy to install and easy to expand within your environment.

### WIRELESS ACCESS CONTROLLER

Allows wireless card access for parking gates, turnstiles and hard to wire applications

Monitors door latch, door status and Request to Exit status

Interface with all Weigand readers and provides an easy path to control ADA auto-operated doors with a reader

Auxiliary relays control electrified exit devices, locks, door contact switches, glass-break switches and other alarms

Retrofit capability for existing Access Control Systems allows field conversion to a Stanley wireless compatible system