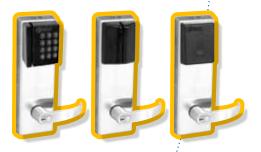

#### **Wireless Access Door Reader**

Available for all magnetic stripe, proximity and dual validation formats

#### BEST WIRELESS LOCK

Heavy-duty locks available in mortise, cylindrical and exit style trim

Card access technology works during network and power failures

Switch and sensor technologies of BEST mortise locks provide accurate data to determine leave vs. break in, closed vs. latched and key vs. card scenarios