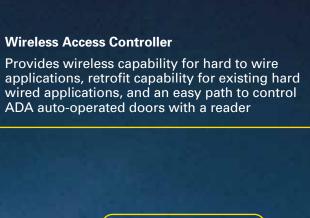

### WIRELESS ACCESS CONTROLLER

Allows wireless card access for parking gates, turnstiles and hard to wire applications

Monitors door latch, door status and Request to Exit status

Interface with all Weigand readers and provides an easy path to control ADA auto-operated doors with a reader