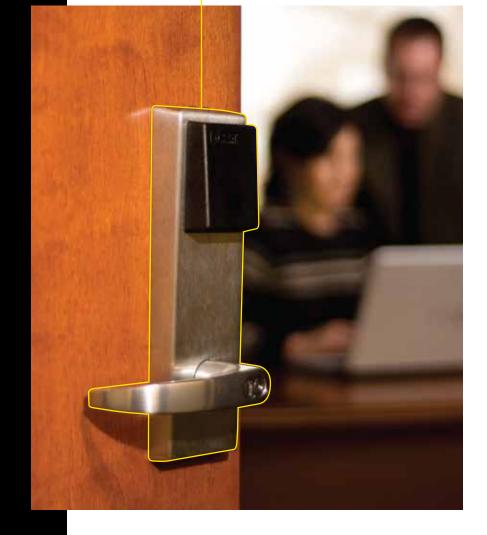

#### BEST WIRELESS LOCK

Heavy-duty locks available in mortise, cylindrical and exit style trim

Card access technology works during network and power failures

Switch and sensor technologies of BEST mortise locks provide accurate data to determine leave vs. break in, closed vs. latched and key vs. card scenarios

Triple redundant storage of transactional data at reader, gateway and host

Supports proximity, magnetic stripe and dual validation technologies

Wireless communication secured through redundant path 128 bit AES encryption