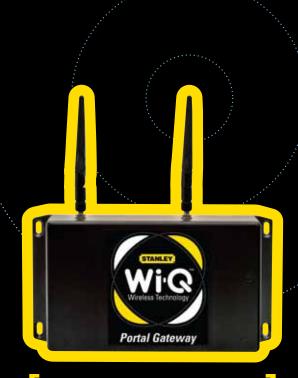

Portal gateway provides intelligent wireless communication

#### **Portal Gateway**

Enables bidirectional communication between wireless readers and host computer

Stanley Wi-Q™ Technology is a simple, yet revolutionary approach to wireless security. The system combines patented wireless access management software with wireless access controllers, integrated gateways and multiple reader formats that seamlessly work together in providing unsurpassed benefits to your facility. At the same time, the system is easy to install and easy to expand within your environment.