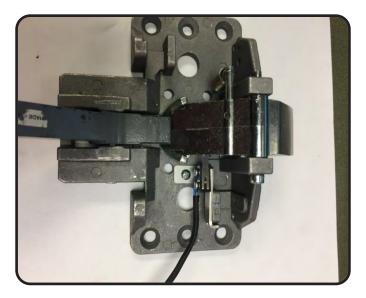

### **INSTALLATION INSTRUCTIONS**

1. From the back side of the device Drill a #37 Hole in the location below (drill bit included)

3. Attach the LBM switch with the self tapping screw provided making sure to slip the arm of the switch under the latch bold