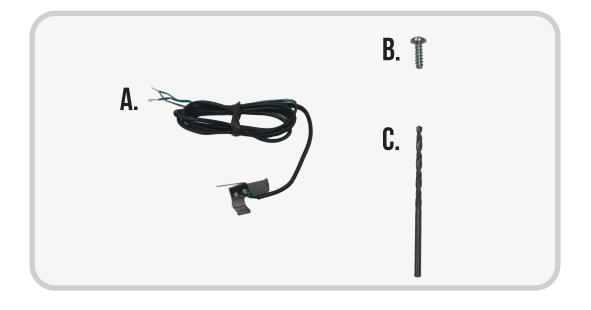

#### **KIT INCLUDES**

**A.** 60533 - REX Switch **B.** 40041 - Screw 4-24 x 3/8" **C.** 10029 - Drill Bit #37

#### **TOOLS REQUIRED**

Cordless Drill Phillips Screwdriver