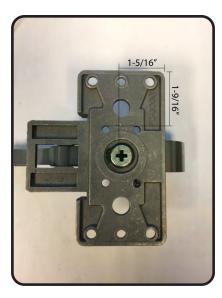

### **INSTALLATION INSTRUCTIONS**

1. From the back side of the device Drill a #37 Hole in the location below (drill bit included)

3. Attach the LBM switch with the self tapping screw provided making sure to slip the arm of the switch under the latch bold

2. Turn the device over and locate the hole that was just drilled