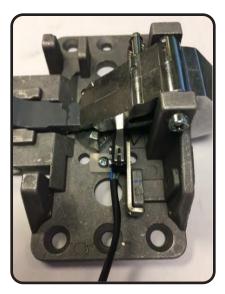

### **INSTALLATION INSTRUCTIONS**

1. From the back side of the device Drill a #37 Hole in the location below (drill bit included)

3. Attach the LBM switch with the self tapping screw provided making sure to slip the arm of the switch under the latch bold

2. Turn the device over and locate the hole that was just drilled