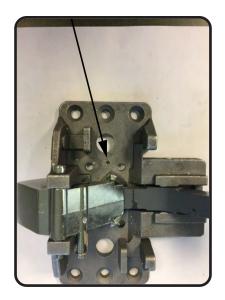

### **INSTALLATION INSTRUCTIONS**

1. From the back side of the device Drill a #37 Hole in the location below (drill bit included)

3. Attach the LBM switch with the self tapping screw provided making sure to slip the arm of the switch under the latch bold

2. Turn the device over and locate the hole that was just drilled