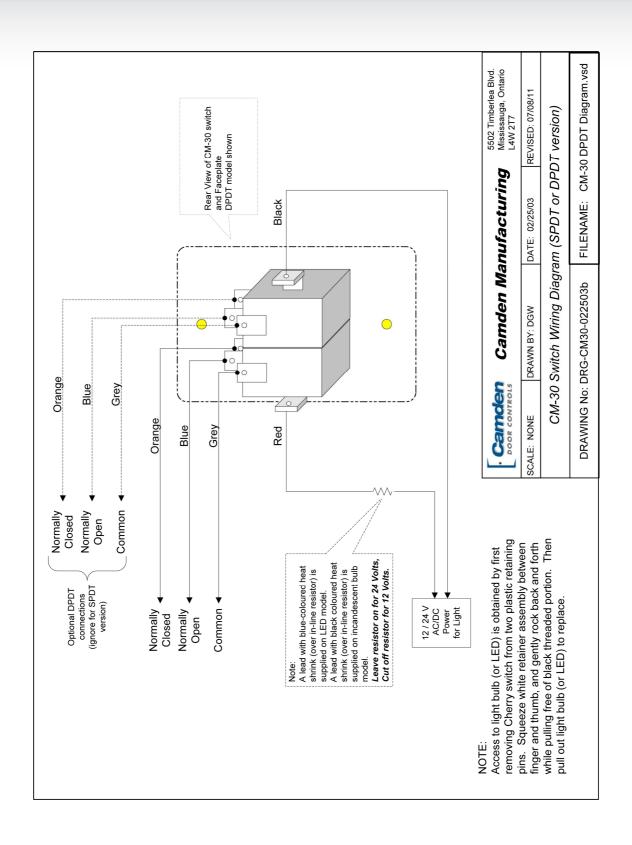

# **Section 2: Mounting**

Push the color-coded leads onto the switch terminals (if not already installed), as per the enclosed diagram. If illumination is not required, the Red & Black wires can be removed.

#### **IMPORTANT**

A lead with blue-coloured heat shrink (over in-line resistor) is supplied on LED model

A lead with black coloured heat shrink (over in-line resistor) is supplied on incandescent bulb model.

Leave resistor on for 24 Volts

Cut off resistor for 12 Volts