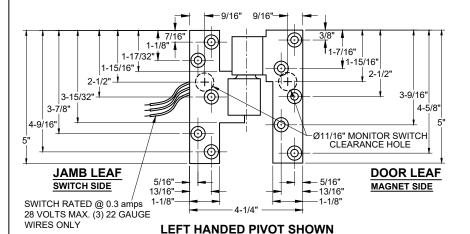

## CM019 ELECTRIFIED INTERMEDIATE PIVOT, 3/4" OFFSET, HANDED

WIRES ONLY

**RIGHT HANDED PIVOT SHOWN** 

RED & WHITE = NORMALLY CLOSED GREEN & WHITE = NORMALLY OPEN

## NOTES:

- 1. PIVOTS DRILLED FOR 1/4-20 x 3/4 FHMS OR #14 x 2" FHWS.
- 2. REINFORCING BY OTHERS.
- 3. IT IS THE DOOR AND FRAME MANUFACTURERS RESPONSIBILITY TO CHECK THE HARDWARE SCHEDULE AND PREP THE DOORS AND FRAMES.
- 4. MAXIMUM DEGREE OF OPENING, 180°, TRIM PREMITTING.

## DOOR AND FRAME PREPARATION

- PREPARE DOOR & FRAME PER DRAWING ABOVE.
- WIRE CLEARANCE HOLES MUST BE FREE OF BURRS AND SHARP EDGES. CHECK TO MAKE SURE THAT PIVOT FITS FREELY IN PREP TO AVOID DAMAGE AND/OR SHORTENED LIFE.
- DO NOT FORCE PIVOT INTO PREP HOLES

IMPORTANT: USE PLUMB LINE TO MAKE SURE THAT CENTERLINE OF TOP AND BOTTOM PIVOT PINS LINE UP WITH THE CENTERLINE OF INTERMEDIATE PIVOT.