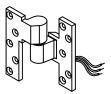

## CM019 ELECTRIFIED INTERMEDIATE PIVOT, 3/4" OFFSET, HANDED

WIRES ONLY

**RIGHT HANDED PIVOT SHOWN** 

RED & WHITE = NORMALLY CLOSED GREEN & WHITE = NORMALLY OPEN

## DOOR AND FRAME PREPARATION

- PREPARE DOOR & FRAME PER DRAWING ABOVE.
- WIRE CLEARANCE HOLES MUST BE FREE OF BURRS AND SHARP EDGES. CHECK TO MAKE SURE THAT PIVOT FITS FREELY IN PREP TO AVOID DAMAGE AND/OR SHORTENED LIFE.
- DO NOT FORCE PIVOT INTO PREP HOLES