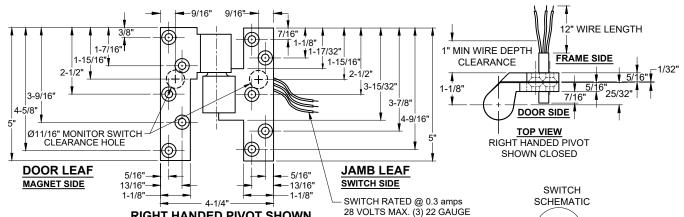

## CM019 ELECTRIFIED INTERMEDIATE PIVOT, 3/4" OFFSET, HANDED

WIRES ONLY

**RIGHT HANDED PIVOT SHOWN** 

RED & WHITE = NORMALLY CLOSED GREEN & WHITE = NORMALLY OPEN

## NOTES:

- 1. PIVOTS DRILLED FOR 1/4-20 x 3/4 FHMS OR #14 x 2" FHWS.
- 2. REINFORCING BY OTHERS.
- 3. IT IS THE DOOR AND FRAME MANUFACTURERS RESPONSIBILITY TO CHECK THE HARDWARE SCHEDULE AND PREP THE DOORS AND FRAMES.
- 4. MAXIMUM DEGREE OF OPENING, 180°, TRIM PREMITTING.

## DOOR AND FRAME PREPARATION

- PREPARE DOOR & FRAME PER DRAWING ABOVE.
- WIRE CLEARANCE HOLES MUST BE FREE OF BURRS AND SHARP EDGES. CHECK TO MAKE SURE THAT PIVOT FITS FREELY IN PREP TO AVOID DAMAGE AND/OR SHORTENED LIFE.
- DO NOT FORCE PIVOT INTO PREP HOLES

IMPORTANT: USE PLUMB LINE TO MAKE SURE THAT CENTERLINE OF TOP AND BOTTOM PIVOT PINS LINE UP WITH THE CENTERLINE OF INTERMEDIATE PIVOT.