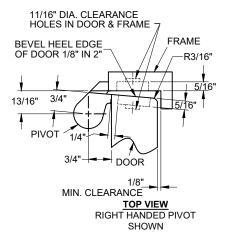

## DOOR AND FRAME PREPARATION

- PREPARE DOOR & FRAME PER DRAWING ABOVE.
- WIRE CLEARANCE HOLES MUST BE FREE OF BURRS AND SHARP EDGES. CHECK TO MAKE SURE THAT PIVOT FITS FREELY IN PREP TO AVOID DAMAGE AND/OR SHORTENED LIFE.
- DO NOT FORCE PIVOT INTO PREP HOLES

IMPORTANT: USE PLUMB LINE TO MAKE SURE THAT CENTERLINE OF TOP AND BOTTOM PIVOT PINS LINE UP WITH THE CENTERLINE OF INTERMEDIATE PIVOT.