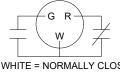

## CM019 ELECTRIFIED INTERMEDIATE PIVOT, 3/4" OFFSET, HANDED

WIRES ONLY

**RIGHT HANDED PIVOT SHOWN** 

RED & WHITE = NORMALLY CLOSED GREEN & WHITE = NORMALLY OPEN