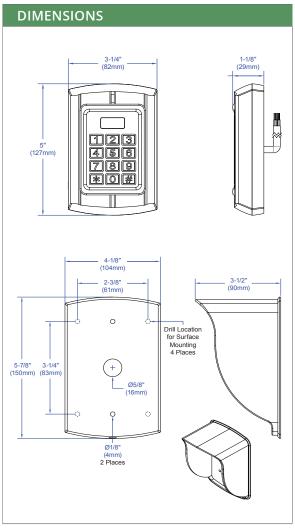

#### **Features**

- IP68 Rated Water/Dust Resistance
- Back-Lit Keypad for Enhanced Visibility
- Sturdy and Vandal Proof Zinc Alloy Electroplated Case with Rain/Privacy Shield
- 20,000 Users Supports Card, Pin, & Card + Pin
- Adjustable Door Output Time, Alarm Time & Door Open Time
- Batch Enrollment and Easy Programming
- Tamper Alarm Output (LDR)
- Keypad with Built-In Proximity Reader
- 7 Types of Administrative Cards for Quick & Easy Regular Maintenance
- 3-Year Warranty