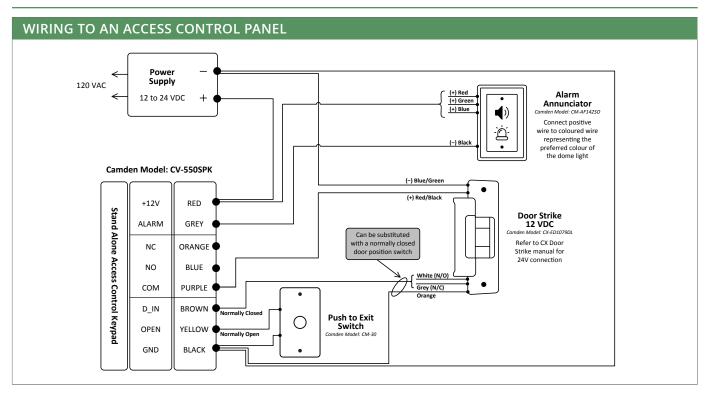

The sturdy, cast metal housing and illuminated keypad with proximity reader supports up to 20,000 users, making it ideal for professional offices, schools, commercial and industrial applications.

The 26-bit Wiegand input and output allows the CV550SPK to also operate as a single or dual credential device, while the variety of configuration options make it compatible with most access systems.

#### **ORDERING INFORMATION**

CV-550SPK: Stand-Alone Proximity Reader & Keypad, 1 Relay, 20,000 Users