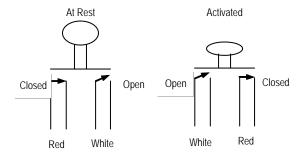

#### Wiring

**Momentary:** The DPST contacts are rated 5 amps at 24 VDC. White wires are the normally open circuit, and the Red pair are normally closed.

It is possible to make a SPDT circuit as follows: Tie one Red & one White wire together. This will become the Common. The remaining White wire is the N.O. wire, and the remaining Red wire is the N.C. wire.