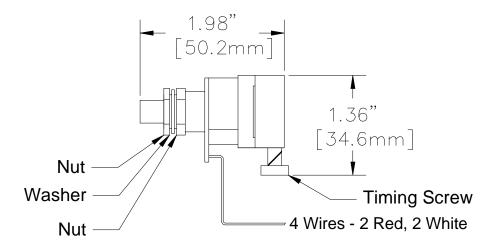

Questions? Call us toll-free at 1-877-226-3369

Figure 1 - Side View

Figure 2 - Front View

Strikes

**Access Control** 

**Key Switches** Relays & Timers