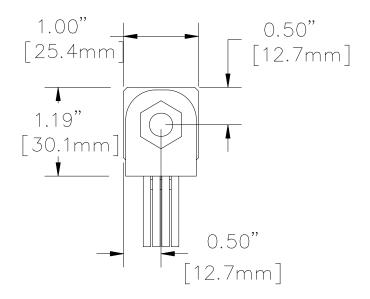

Questions? Call us toll-free at 1-877-226-3369

Figure 1 - Side View

Figure 2 - Front View

Strikes

**Access Control** 

**Key Switches** Relays & Timers