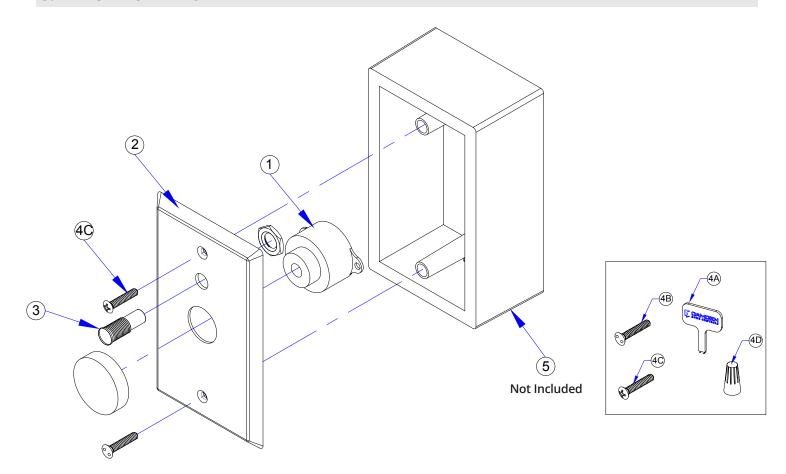

#### THIS PACKAGE INCLUDES:

(1) Foam Gasket

(2) #6-32 1" SS FLT HD screws

(2) #6-32 Tamperproof screws

(1) Tamper proof driver

# 5. PARTS INFORMATION

| MODEL NUMBERS             |              |                                                                                                                                              |                                                                                                                                                                                                                |  |
|---------------------------|--------------|----------------------------------------------------------------------------------------------------------------------------------------------|----------------------------------------------------------------------------------------------------------------------------------------------------------------------------------------------------------------|--|
| ITEM NUMBER               | MODEL NUMBER | QTY                                                                                                                                          | DESCRIPTION                                                                                                                                                                                                    |  |
| 1                         | 60-64A002    | 1                                                                                                                                            | PIEZO ALERT BUZZER                                                                                                                                                                                             |  |
| 2                         | 60-49H038    | 1                                                                                                                                            | STAINLESS STEEL SINGLE GANG FACEPLATE                                                                                                                                                                          |  |
| 3                         | 60-73C019    | 1                                                                                                                                            | 12-VOLT TRI-COLOR LED                                                                                                                                                                                          |  |
| PARTS KIT                 |              |                                                                                                                                              |                                                                                                                                                                                                                |  |
| ITEM NUMBER               | PART NUMBER  | QTY                                                                                                                                          | DESCRIPTION                                                                                                                                                                                                    |  |
| 4.                        | 60-34B042    | 1                                                                                                                                            | (A) KEY FOR TAMPER PROOF SCREWS (SNAKE EYE) W/CAMDEN LOGO 1 Pc<br>(B) SNAKE EYE TAMPER PROOF SCREW 6-32 X 3/4" 2 Pc<br>(C) 6-32 X 3/4 PHIL OVAL HD S/S SCREW 2 Pc<br>(D) GREY PLASTIC WIRE NUT C/W SPRING 5 Pc |  |
| COMPATIBLE MOUNTING BOXES |              |                                                                                                                                              |                                                                                                                                                                                                                |  |
| ITEM NUMBER               | PART NUMBER  |                                                                                                                                              | DESCRIPTION                                                                                                                                                                                                    |  |
|                           | CM-34D       | SURFACE MOUNT BOX WITH EXTRA DEPTH HEAVY DUTY GREY POLYMER 4 1/2"H X 2 3/4"W X 1 3/4"D [114MM X 70MM X 44MM]                                 |                                                                                                                                                                                                                |  |
| 5                         | CM-34BL      | SINGLE GANG BLACK ABS BOX, SURFACE MOUNT 4 5/8"H X 2 7/8" W X 1 3/4"D (117MM X 73MM X 44MM                                                   |                                                                                                                                                                                                                |  |
|                           | CM-34AL      | SURFACE MOUNT BOX WITH STANDARD DEPTH AND THREADED CONDUIT ENTRY. HEAVY DUTY CAST ALUMINUM 2-3/4"H X 4-1/2"W X 1-3/4"D [70MM X 144MM X 44MM] |                                                                                                                                                                                                                |  |