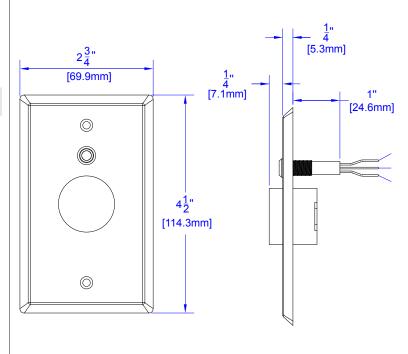

## 4. FRONT AND SIDE - CX-DE-502SO

CX-DE1200 Delayed Egress Wiring

CX-DE-502SO is supplied with a stainless-steel faceplate that can be easily mounted to a single gang electrical box. Only 9/18" depth is required!