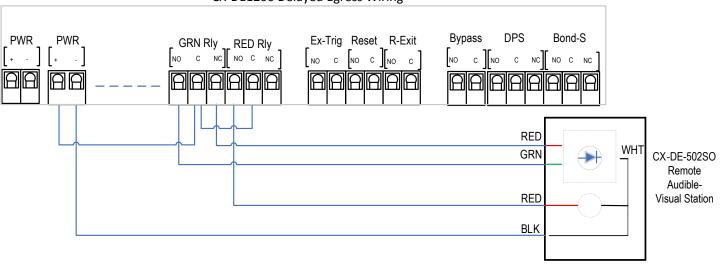

# 3. WIRING

| Device  | Wire Color | Connection |
|---------|------------|------------|
| RGB LED | Red        | + 12 VDC   |
|         | Green      | +12 VDC    |
|         | White      | Negative   |
| Sounder | Red        | + 12 VDC   |
|         | Black      | Negative   |

## 4. FRONT AND SIDE - CX-DE-502SO

CX-DE1200 Delayed Egress Wiring

CX-DE-502SO is supplied with a stainless-steel faceplate that can be easily mounted to a single gang electrical box. Only 9/18" depth is required!