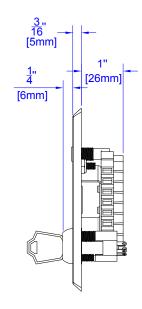

## 4. FRONT AND SIDE VIEW - CX-DESPK

CX-DESPK is supplied with a stainless-steel faceplate that can be easily mounted to a single gang electrical box. Only 9/18" depth is required!