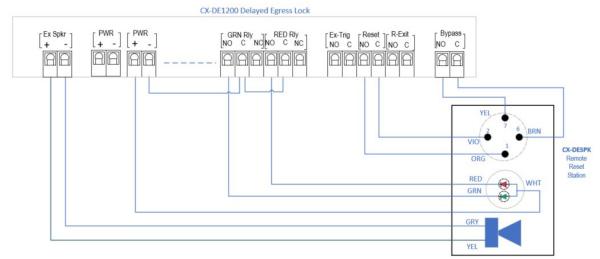

#### 3. WIRING

| Device     | Wire Color | Connection      |
|------------|------------|-----------------|
| RGB LED    | Red        | + 12 VDC        |
|            | Green      | +12 VDC         |
|            | Black      | Negative        |
| Speaker    | Red        | + audio         |
|            | Black      | - audio         |
| Key Switch | Yellow     | Normally Open   |
|            | White      | Common          |
|            | Blue       | Normally Closed |