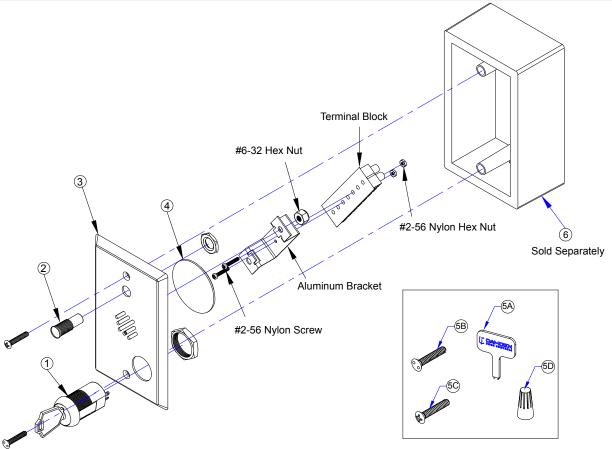

# 5. PARTS INFORMATION

| <u> </u>                  |              |                                                                                                              |                                                                                                                                                                                      |  |
|---------------------------|--------------|--------------------------------------------------------------------------------------------------------------|--------------------------------------------------------------------------------------------------------------------------------------------------------------------------------------|--|
| MODEL NUMBERS             |              |                                                                                                              |                                                                                                                                                                                      |  |
| ITEM NUMBER               | MODEL NUMBER | QTY                                                                                                          | DESCRIPTION                                                                                                                                                                          |  |
| 1                         | 60-68G005    | 1                                                                                                            | RESET KEY SWITCH                                                                                                                                                                     |  |
| 2                         | 60-73C019    | 1                                                                                                            | 12 VOLT TRI COLOR LED                                                                                                                                                                |  |
| 3                         | 60-49H037    | 1                                                                                                            | STAINLESS STEEL SINGLE GANG FACEPLATE                                                                                                                                                |  |
| 4                         | 60-64B000    | 1                                                                                                            | 8-OHM, 1.5 WATTS SPEAKER                                                                                                                                                             |  |
| PARTS KIT                 |              |                                                                                                              |                                                                                                                                                                                      |  |
| ITEM NUMBER               | PART NUMBER  | QTY                                                                                                          | DESCRIPTION                                                                                                                                                                          |  |
| 5.                        | 60-34B074    | 1                                                                                                            | (A) KEY FOR TAMPER PROOF SCREWS (SNAKE EYE) W/CAMDEN LOGO  (B) SNAKE EYE TAMPER PROOF SCREW 6-32 X 3/4"  (C) 6-32 X 3/4 PHIL OVAL HD S/S SCREW  (D) GREY PLASTIC WIRE NUT C/W SPRING |  |
| COMPATIBLE MOUNTING BOXES |              |                                                                                                              |                                                                                                                                                                                      |  |
| ITEM NUMBER               | PART NUMBER  |                                                                                                              | DESCRIPTION                                                                                                                                                                          |  |
|                           | CM-34D       | SURFACE MOUNT BOX WITH EXTRA DEPTH HEAVY DUTY GREY POLYMER 4 1/2"H X 2 3/4"W X 1 3/4"D [114MM X 70MM X 44MM] |                                                                                                                                                                                      |  |
| 6.                        | CM-34BL      | SINGLE GANG BLACK ABS BOX, SURFACE MOUNT 4 5/8"H X 2 7/8" W X 1 3/4"D (117MM X 73MM X 44MM                   |                                                                                                                                                                                      |  |
|                           | CM-34AL      | SURFACE MO                                                                                                   | SURFACE MOUNT BOX WITH STANDARD DEPTH AND THREADED CONDUIT ENTRY. HEAVY DUTY CAST ALUMI-<br>NUM 2-3/4"H X 4-1/2"W X 1-3/4"D [70MM X 144MM X 44MM]                                    |  |