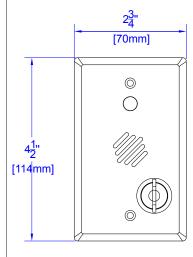

The faceplate is Stainless Steel with a 1-3/8" Square Lens. This unit requires 12/24V AC/DC to operate.

## 4. FRONT AND SIDE VIEW - CX-DESPK

CX-DESPK is supplied with a stainless-steel faceplate that can be easily mounted to a single gang electrical box. Only 9/18" depth is required!