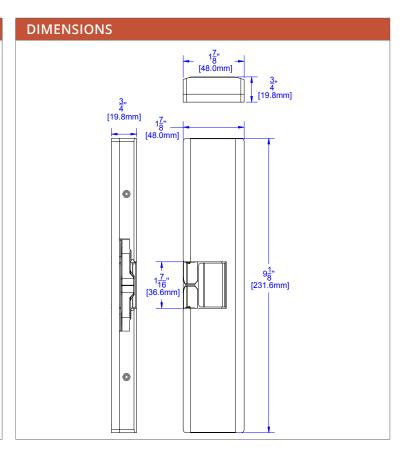

Patented design
- · Heavy duty stainless steel construction
- · Horizontal adjustment, spacer plate available
- · Removable latch monitoring switch included
- · Non-handed, left or right
- 5 year warranty

Product Specification Sheet CX-EPD1289L

## **SPECIFICATIONS**

Latch Projection: 3/4"

Voltage: 12/24V AC/DC Current Draw: 560mA @12V DC

280mA @24V DC

Static Strength: 1,500 lbs. (UL Verified)

Dynamic Strength: 70 ft-lbs.

Preload: 15 lbs.

Endurance: 1,000,000 Cycles (Factory Tested)

250,000 Cycles (UL Verified)

Fire Rating: UL10C/CAN4-S104 3hrs.

(Fail Secure Mode Only)

Mode: Field Selectable Fail Safe or Fail Secure

Operation: AC Buzz, DC Silent

Duty: Continuous

Latch Monitor: SPDT, 100mA @ 24V DC, Resistive

Dimensions: 9-1/8"L x 1-7/8"W x 3/4"D

(231.6mm x 48mm x 19.8mm)



## ORDERING INFORMATION MODEL CX-EPD1289L Surface mount Grade 1 RIM strike with preload, 12/24V, AC/DC, fail safe/fail secure, c/w 'plug-in' latch monitor assembly and metal mounting jig. SPACER PLATE CX-EPD1289-SPC Spacer plate for CX-EPD1289L surface mount RIM strike





Innovation, Quality and Support!

**Opening New Doors to**