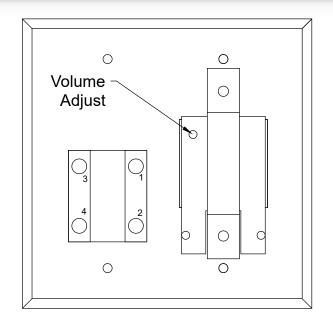

## **Volume Adjust**

Turn the volume adjust clockwise to increase the volume and counter clockwise to decrease the volume. Turn the volume adjust all the way counter clockwise to turn the sounder completely off.