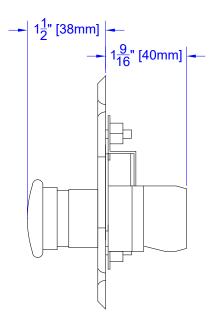

#### Installation

CM-AF540SO is supplied with a stainless steel faceplate that can be easily mounted to a double gang electrical box.

## **CM-AF540SO Installation Instructions**