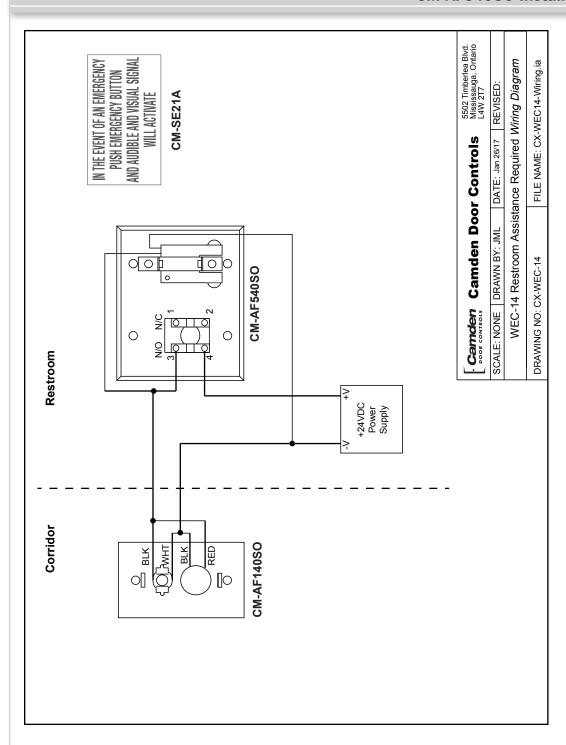

## Wiring

Refer to the wiring diagram below for proper connection information.

| Wire Color | Connection           |
|------------|----------------------|
| Black      | 12/24V AC/DC +/- 10% |
| Black      | Common               |

#### **WARNING:**

Do NOT apply power to the unit until all wiring