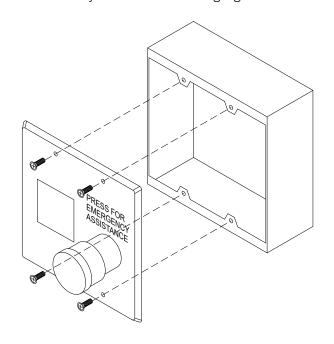

#### Installation

CM-AF540SO is supplied with a stainless steel faceplate that can be easily mounted to a double gang electrical box.

## **CM-AF540SO Installation Instructions**