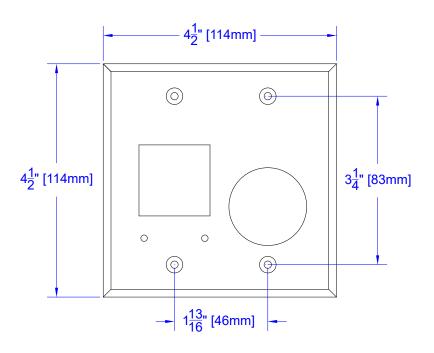

## **Description**

CAMDEN DOOR CONTROLS CM-AF540SO Press for Emergency Assistance and Illuminated annunciator is designed for industrial and commercial applications, where illuminated signage and an audible indicator is required. The volume control allows you to adjust sounder output. The faceplate is Stainless Steel with a 1-3/8" Square Lens. This unit requires 12/24V AC/DC to operate.