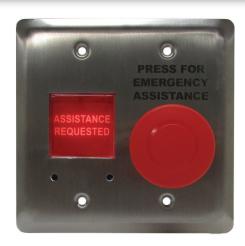

## **Description**

CAMDEN DOOR CONTROLS CM-AF540SO Press for Emergency Assistance and Illuminated annunciator is designed for industrial and commercial applications, where illuminated signage and an audible indicator is required. The volume control allows you to adjust sounder output. The faceplate is Stainless Steel with a 1-3/8" Square Lens. This unit requires 12/24V AC/DC to operate.

## **Application**

Camden illuminated Annunciator with sounder is ideal for areas that require a visual and audible indicator with emergency assistance has been requested such as restrooms or hospital rooms. It can be surface or flush mounted. Camden Illuminated Annunciator is designed to be controlled by electric locks, electro-magnetic locks, electric strikes, automatic doors, and low energy operators.