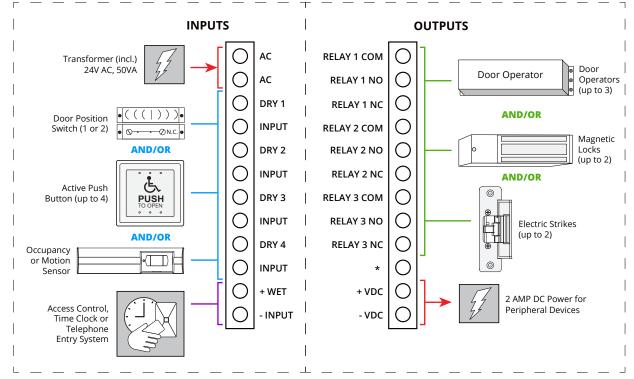

#### **TERMINALS**

Refer to CX-33 Advanced Logic Relay specification sheet for more Controller information. Refer to CX-WC Series specification sheet for more Barrier Free Restroom Control System information.

| SPECIFICATIONS  |                  |                                                              |                                                                 |
|-----------------|------------------|--------------------------------------------------------------|-----------------------------------------------------------------|
| AC INPUT:       | 12V to 28V       | INPUTS:                                                      | (4) Dry                                                         |
| DC OUTPUT:      | 12V or 24V DC    | OUTPUTS: (3) Form 'C' (SPD'<br>TIME DELAY: Hold 1 Timer: 0 t | (1) Wet 5V to 120V AC/DC,<br>Non Polarity Optically Isolated    |
| CURRENT:        | 2 Amps           |                                                              | (3) Form 'C' (SPDT), 3 Amps @ 24V DC                            |
| BATTERY BACKUP: | Gel Type Battery |                                                              | Hold 1 Timer: 0 to 50 seconds                                   |
| LED INDICATOR:  | AC and DC Output |                                                              | Delay 1 Timer: 0 to 15 seconds                                  |
| TEMPERATURE:    | 40°F to 158°F    |                                                              | Hold 2 Timer: 0 to 50 seconds                                   |
|                 | (-40°C to 70°C)  |                                                              | Delay 2 Timer: 0 to 60 seconds<br>Hold 3 Timer: 0 to 50 seconds |
|                 |                  |                                                              | Delay on Activate: 0 to 10 seconds                              |
|                 |                  | DIMENSIONS:                                                  | 7 7/8" W x 11 1/16" H x 2 13/16" D                              |
|                 |                  |                                                              | (200mm x 281mm x 72mm)                                          |