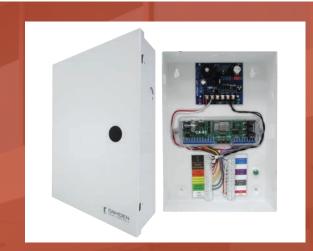

## CX-33 Advanced Logic Relay is now available in pre-wired power supply cabinet!

Camden CX-33PS control and power supply cabinet is designed to provide the easiest installation, with pre-wired system components, large color coded wiring terminals, and a compact metal cabinet, with option for a lock. The UL listed 2 Amp power supply is able to supply power to controls and annunciators, as well as, electrified locking devices. A class II transformer is also provided.

### **Features**

- Complies with ANSI A158.19 for Power Operated Pedestrian doors.
- 12V or 24V DC selectable power supply module.
- Short circuit and thermal overload protectio.
- Visual LED indicator for easy diagnosing
- 15 Operating modes selected using 3 simple pushbuttons.
- Enhanced security features include; Lock down mode and delayed relay activation.
- Three large, blue 8-segment LED displays for easy programming and configuration.
- Five convenient conduit knockouts; one per side.
- Pre-punched cam lock provision (Cam lock set ordered separately.)
- 3 year warranty