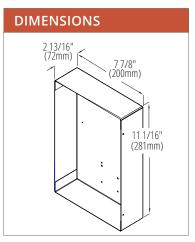

| SPECIFICATIONS  |                  |                                                              |                                                                 |
|-----------------|------------------|--------------------------------------------------------------|-----------------------------------------------------------------|
| AC INPUT:       | 12V to 28V       | INPUTS:                                                      | (4) Dry                                                         |
| DC OUTPUT:      | 12V or 24V DC    | OUTPUTS: (3) Form 'C' (SPD'<br>TIME DELAY: Hold 1 Timer: 0 t | (1) Wet 5V to 120V AC/DC,<br>Non Polarity Optically Isolated    |
| CURRENT:        | 2 Amps           |                                                              | (3) Form 'C' (SPDT), 3 Amps @ 24V DC                            |
| BATTERY BACKUP: | Gel Type Battery |                                                              | Hold 1 Timer: 0 to 50 seconds                                   |
| LED INDICATOR:  | AC and DC Output |                                                              | Delay 1 Timer: 0 to 15 seconds                                  |
| TEMPERATURE:    | 40°F to 158°F    |                                                              | Hold 2 Timer: 0 to 50 seconds                                   |
|                 | (-40°C to 70°C)  |                                                              | Delay 2 Timer: 0 to 60 seconds<br>Hold 3 Timer: 0 to 50 seconds |
|                 |                  |                                                              | Delay on Activate: 0 to 10 seconds                              |
|                 |                  | DIMENSIONS:                                                  | 7 7/8" W x 11 1/16" H x 2 13/16" D                              |
|                 |                  |                                                              | (200mm x 281mm x 72mm)                                          |