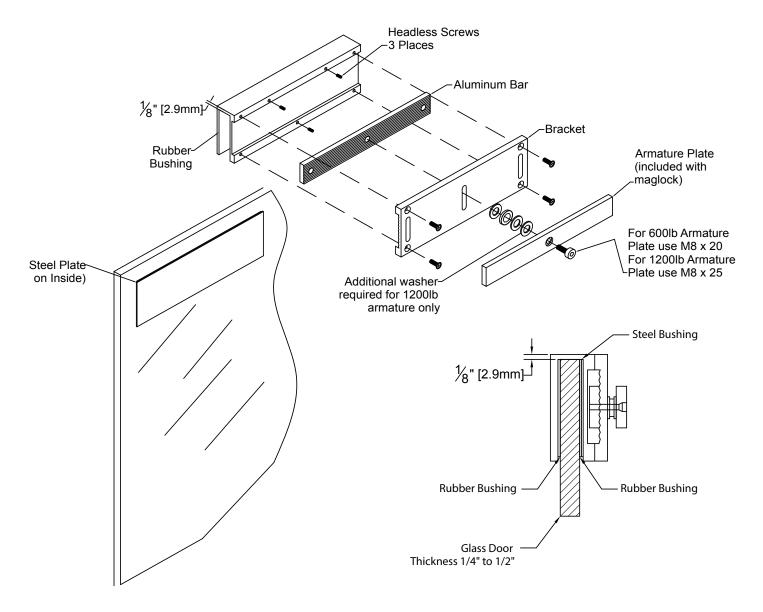

## Installing the CX-1013 U-Bracket

- 1. Place the steel bushing with rubber backing against the glass door as shown in Figure 1.
- 2. Use the 3 headless screws to clamp the U-Channel to the glass door.
- 3. Insert the aluminum bar and attach the armature plate (provided with the maglock). The aluminum bar can be adjusted to match the position of the maglock.

NOTE: Do not attach the mounting screw of the armature plate too firmly. Allow floating movement for maximum holding force.

Figure 1 - Assembly Drawing

Figure 2 - Mechanical Dimensions