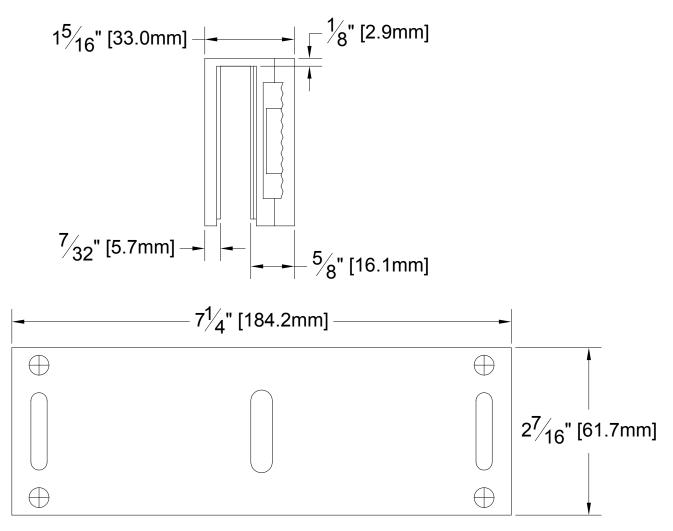

NOTE: Do not attach the mounting screw of the armature plate too firmly. Allow floating movement for maximum holding force.

Figure 1 - Assembly Drawing

Figure 2 - Mechanical Dimensions