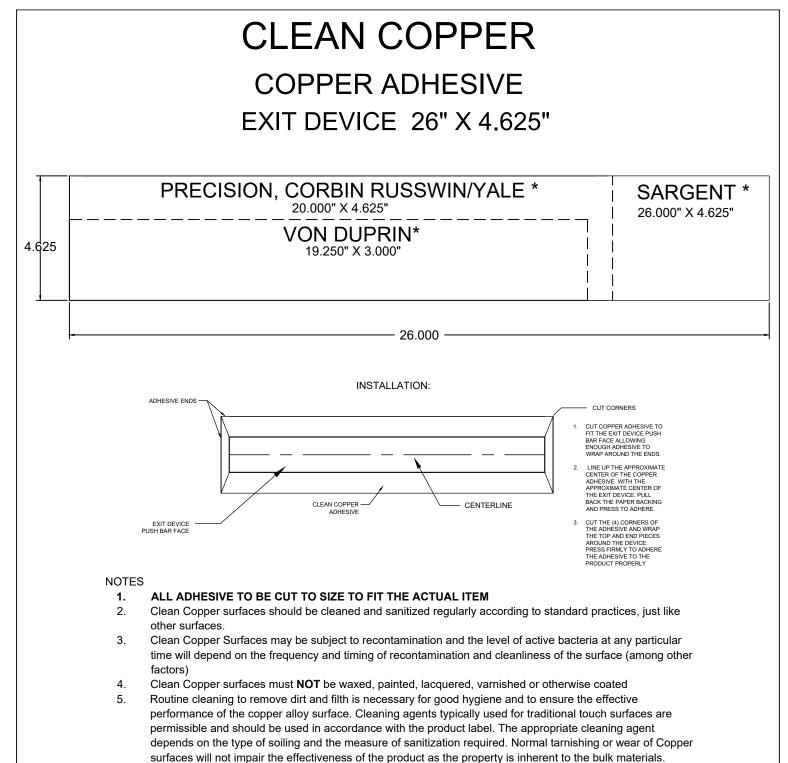

6. These products are not approved for use in any form that has direct food contact or as food packaging.

7. Clean Copper surfaces may be used in hospitals, other healthcare facilities, and various public, commercial, and residential buildings for approved non-food contact surfaces. Surfaces that may be exposed to outdoor environmental conditions (ex. handrails, shopping carts, and ATM machines) are not representative of indoor laboratory conditions, and therefore, may impart reduced efficacy if not cleaned when visibly soiled.