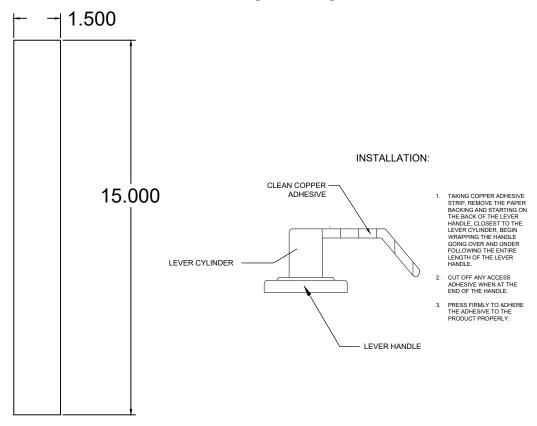

## COPPER ADHESIVE

**LEVER WRAP 15" X 1.5"** 

## **NOTES**

- 1. ALL ADHESIVE TO BE CUT TO SIZE TO FIT THE ACTUAL ITEM
- Clean Copper surfaces should be cleaned and sanitized regularly according to standard practices, just like other surfaces.
- Surfaces may be subject to recontamination and the level of active bacteria at any particular time will depend on the frequency and timing of recontamination and cleanliness of the surface (among other factors)
- 4. Clean Copper surfaces must NOT be waxed, painted, lacquered, varnished or otherwise coated
- 5. Routine cleaning to remove dirt and filth is necessary for good hygiene and to ensure the effective performance of the copper alloy surface. Cleaning agents typically used for traditional touch surfaces are permissible and should be used in accordance with the product label. The appropriate cleaning agent depends on the type of soiling and the measure of sanitization required. Normal tarnishing or wear of Clean Copper surfaces will not impair the effectiveness of the product as the property is inherent to the bulk materials.
- 6. These products are not approved for use in any form that has direct food contact or as food packaging.
- 7. Clean Copper surfaces may be used in hospitals, other healthcare facilities, and various public, commercial, and residential buildings for approved non-food contact surfaces. Surfaces that may be exposed to outdoor environmental conditions (ex. handrails, shopping carts, and ATM machines) are not representative of indoor laboratory conditions, and therefore, may impart reduced efficacy if not cleaned when visibly soiled.